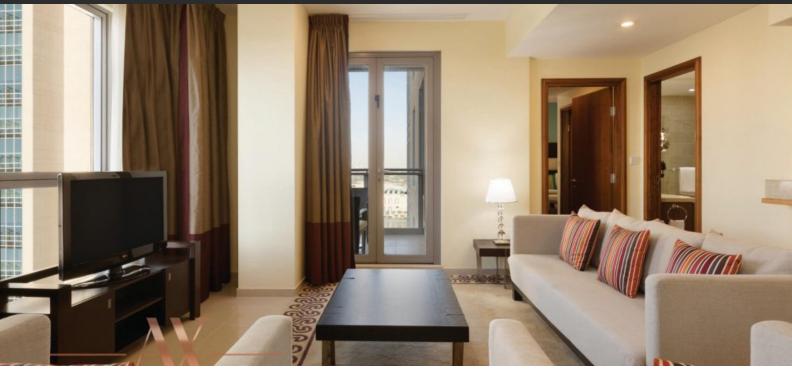

# APARTMENT 2 BEDROOMS IN FORTE, THE OPERA DISTRICT (1043) BTC 9.650

#### PARAMETERS

City District Type Development Living space To sea Completion date Dubai The Opera District Apartment FORTE 102 m<sup>2</sup> 3000 m IV quarter, 2021





### PROPERTY FEATURES

### LOCATION

Close to shopping malls
Prestigious district
Great location
Pond nearby
City center
City view
Panoramic view
Street view

### FEATURES

Smart Home system

#### INDOOR FACILITIES

| • | Restaurant      | • | Indoor pool             | • | SPA centre | • | Minimarket |
|---|-----------------|---|-------------------------|---|------------|---|------------|
| ۰ | Covered parking | ۰ | Underground parking lot |   |            |   |            |

### OUTDOOR FEATURES

| • | CCTV | • | Security | • | Sports ground |
|---|