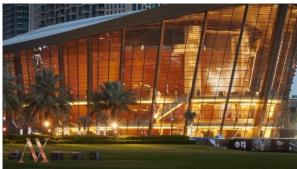

ent Living space To sea Completion date Dubai The Opera District Apartment FORTE 102 m<sup>2</sup> 3000 m IV quarter, 2021





### PROPERTY FEATURES

### LOCATION

Close to shopping malls
Prestigious district
Great location
Pond nearby
City center
City view
Panoramic view
Street view

### FEATURES

Smart Home system

#### INDOOR FACILITIES

| • | Restaurant      | • | Indoor pool             | • | SPA centre | • | Minimarket |
|---|-----------------|---|-------------------------|---|------------|---|------------|
| ۰ | Covered parking | ۰ | Underground parking lot |   |            |   |            |

### OUTDOOR FEATURES

| • | CCTV | • | Security | • | Sports ground |
|---|------|---|----------|---|---------------|
|   |      |   |          |   |               |



## PHOTO GALLERY