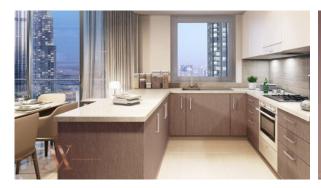

# APARTMENT 2 BEDROOMS IN FORTE, THE OPERA DISTRICT (4895)

BTC 12.843

## **PARAMETERS**

City Dubai
District The Opera District
Type Apartment
Development FORTE
Living space 102 m²
To sea 3000 m
Completion date IV quarter, 2021





#### PROPERTY FEATURES

## **LOCATION**

Close to shopping malls
 Prestigious district
 Great location
 Pond nearby

City center
 City view
 Panoramic view
 Street view

· Beautiful view

#### **FEATURES**

Smart Home system

#### **INDOOR FACILITIES**

Restaurant
 Indoor pool
 SPA centre
 Minimarket

Covered parking
 Underground parking lot

#### **OUTDOOR FEATURES**

CCTV
 Security
 Sports ground



# PHOTO GALLERY