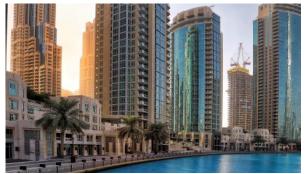

# APARTMENT 2 BEDROOMS IN FORTE, THE OPERA DISTRICT (4895)

BTC 12.843

## **PARAMETERS**

City Dubai
District The Opera District
Type Apartment
Development FORTE
Living space 102 m²
To sea 3000 m
Completion date IV quarter, 2021





#### PROPERTY FEATURES

## **LOCATION**

Close to shopping malls
 Prestigious district
 Great location
 Pond nearby

City center
 City view
 Panoramic view
 Street view

· Beautiful view

#### **FEATURES**

Smart Home system

#### **INDOOR FACILITIES**

Restaurant
 Indoor pool
 SPA centre
 Minimarket

Covered parking
 Underground parking lot

#### **OUTDOOR FEATURES**

CCTV
 Security
 Sports ground



# PHOTO GALLERY