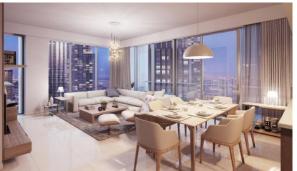

# APARTMENT 2 BEDROOMS IN FORTE, THE OPERA DISTRICT (4895)

BTC 12.843

## **PARAMETERS**

City Dubai
District The Opera District
Type Apartment
Development FORTE
Living space 102 m²
To sea 3000 m
Completion date IV quarter, 2021





#### PROPERTY FEATURES

## **LOCATION**

Close to shopping malls
 Prestigious district
 Great location
 Pond nearby

City center
 City view
 Panoramic view
 Street view

· Beautiful view

#### **FEATURES**

Smart Home system

#### **INDOOR FACILITIES**

Restaurant
 Indoor pool
 SPA centre
 Minimarket

Covered parking
 Underground parking lot

#### **OUTDOOR FEATURES**

CCTV
 Security
 Sports ground



# PHOTO GALLERY