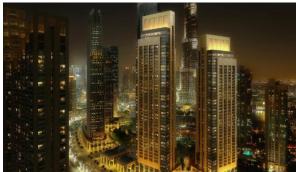

# APARTMENT 2 BEDROOMS IN FORTE, THE OPERA DISTRICT (4895)

BTC 12.843

## **PARAMETERS**

City Dubai
District The Opera District
Type Apartment
Development FORTE
Living space 102 m²
To sea 3000 m
Completion date IV quarter, 2021





#### PROPERTY FEATURES

## **LOCATION**

Close to shopping malls
 Prestigious district
 Great location
 Pond nearby

City center
 City view
 Panoramic view
 Street view

· Beautiful view

#### **FEATURES**

Smart Home system

#### **INDOOR FACILITIES**

Restaurant
 Indoor pool
 SPA centre
 Minimarket

Covered parking
 Underground parking lot

#### **OUTDOOR FEATURES**

CCTV
 Security
 Sports ground



# PHOTO GALLERY