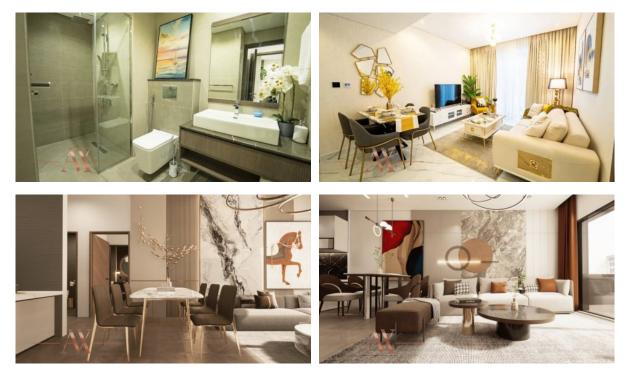

|   |                         |   |                           |
| ۰   | Child-friendly          | • | Wi-fi in common areas               | ٠ | Laundry                 | • | Cinema                    |
| ۰   | Pilates and yoga room   | • | Elevator                            | • | Covered parking         |   |                           |
| OU  | ITDOOR FEATURES         |   |                                     |   |                         |   |                           |
| •   | Barbecue area           | • | CCTV                                | • | Security                | • | Children's playground     |
| •   | Landscaped garden       | • | Landscaped green area               | • | Transport accessibility | • | Concierge                 |

Swimming pool



## PHOTO GALLERY