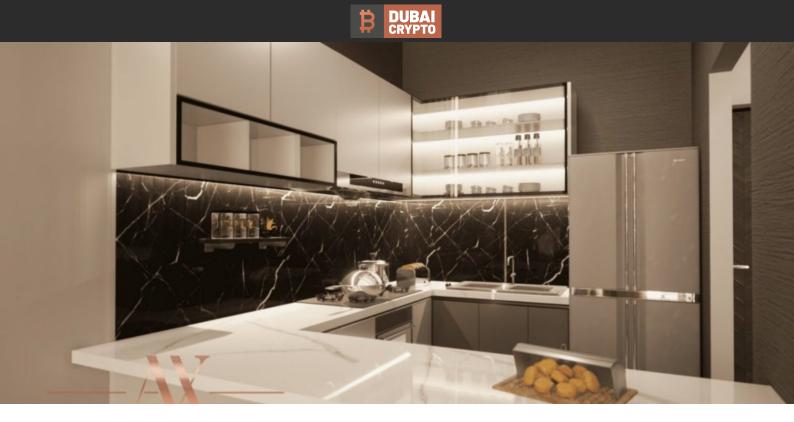

# APARTMENT 1 BEDROOM IN GARDENIA LIVINGS, ARJAN (2425) BTC 4.122

## PARAMETERS

| City            | Dubai            |
|-----------------|------------------|
| District        | Arjan            |
| Туре            | Apartment        |
| Development     | GARDENIA LIVINGS |
| Rooms           | 1+1              |
| Living space    | 76 m²            |
| To sea          | 14000 m          |
| Completion date | IV quarter, 2023 |
|                 |                  |





#### PROPERTY FEATURES

## LOCATION

| ۰   | Close to the bus stop   | • | Close to shopping malls             | • | Close to schools        | • | Close to the kindergarten |
|-----|-------------------------|---|-------------------------------------|---|-------------------------|---|---------------------------|
| ٠   |