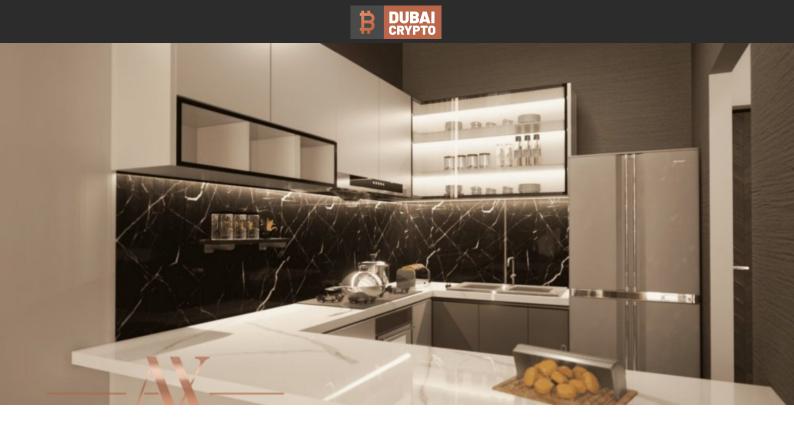

# APARTMENT 1 BEDROOM IN GARDENIA LIVINGS, ARJAN (2425) BTC 4.045

## PARAMETERS

| City            | Dubai            |
|-----------------|------------------|
| District        | Arjan            |
| Туре            | Apartment        |
| Development     | GARDENIA LIVINGS |
| Rooms           | 1+1              |
| Living space    | 76 m²            |
| To sea          | 14000 m          |
| Completion date | IV quarter, 2023 |
|                 |                  |





#### PROPERTY FEATURES

## LOCATION

| ۰   | Close to the bus stop   | • | Close to shopping malls             | • | Close to schools        | • | Close to the kindergarten |
|-----|-------------------------|---|-------------------------------------|---|-------------------------|---|---------------------------|
| ٠   |