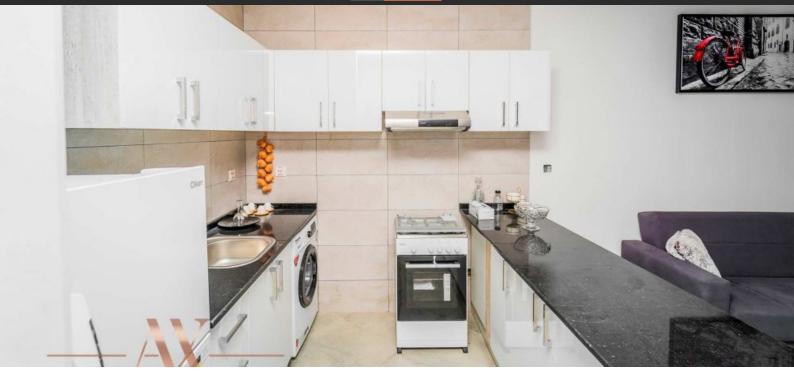

# APARTMENT 1 BEDROOM IN GARDENIA RESIDENCY, JUMEIRAH VILLAGE CIRCLE (2066)

BTC 3.012

# **PARAMETERS**

City Dubai
Type Apartment
Development GARDENIA
RESIDENCY

Living space 91 m<sup>2</sup>
Completion date II quarter, 2021





## PROPERTY FEATURES

#### **LOCATION**

Close to shopping malls
 Close to schools
 Great location
 Beautiful view

#### **FEATURES**

Bathroom furniture
 Balcony
 Hot tub
 Finished

Good quality
 New development project
 Tap water
 Electricity

Driveway to the land plot

#### **INDOOR FACILITIES**

Child-friendly
 Restaurant
 Cafe
 Recreation area

SPA centre
 Fitness room
 Covered parking

### **OUTDOOR FEATURES**

• CCTV • Security • Children's playground • Landscaped garden

Landscaped green area • Transport accessibility • Social and commercial facilities