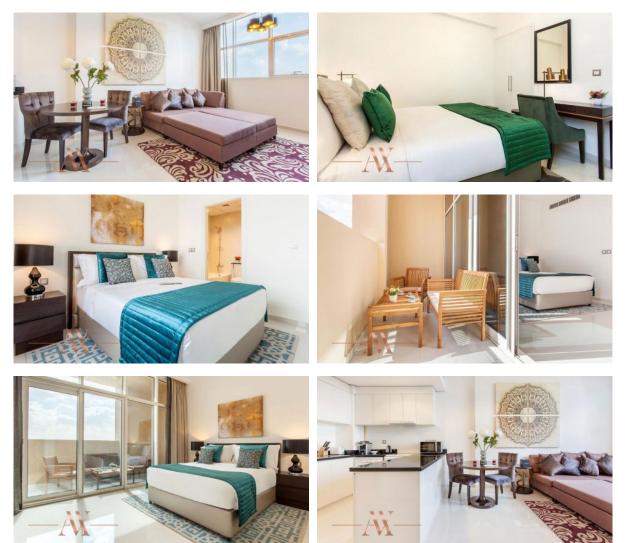

|  |  |
|    |                       |   |                           |   |                               |   |                    |  |  |

### INDOOR FACILITIES

| • | Child-friendly | • | Restaurant | • | Reception | • | Recreation area |
|---|----------------|---|------------|---|-----------|---|-----------------|
| • | Fitness room   | • | Elevator   |   |           |   |                 |

## OUTDOOR FEATURES

| • | Barbecue area          | • | Children's pool  | • | Landscaped garden | • | Landscaped green area |
|---|------------------------|---|------------------|---|-------------------|---|-----------------------|
| • | No industry facilities | • | Community garden | • | Car park          | • | Concierge             |

Common area with pool



## PHOTO GALLERY