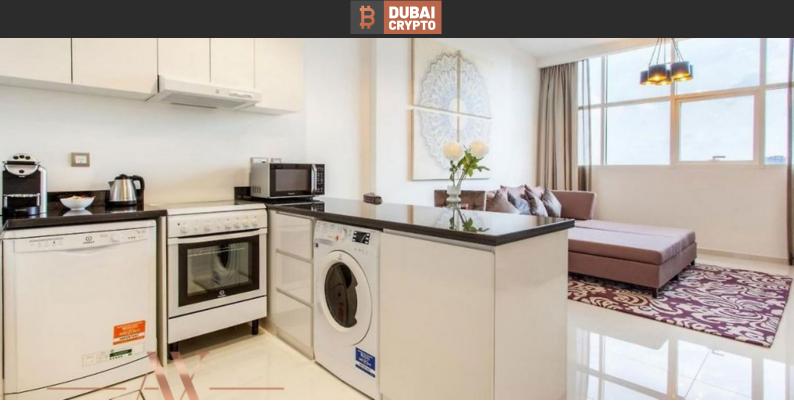

# APARTMENT 2 BEDROOMS IN GHALIA TOWER, JUMEIRAH VILLAGE CIRCLE (1876) BTC 4.269

### PARAMETERS

City Type Development Living space Completion date Dubai Apartment GHALIA TOWER 104 m² Il quarter, 2019





### PROPERTY FEATURES

## LOCATION

| •  | Close to the bus stop | ٠ | Close to the countryside  | • | Close to shopping malls       | ۰ | Countryside        |  |  |
|----|-----------------------|---|---------------------------|---|-------------------------------|---|--------------------|--|--|
| ٠  | Close to schools      | ٠ | Prestigious district      | • | Environmentally pristine area | ٠ | Great location     |  |  |
| •  | Park/garden view      | • | Beautiful view            |   |                               |   |                    |  |  |
| FE | FEATURES              |   |