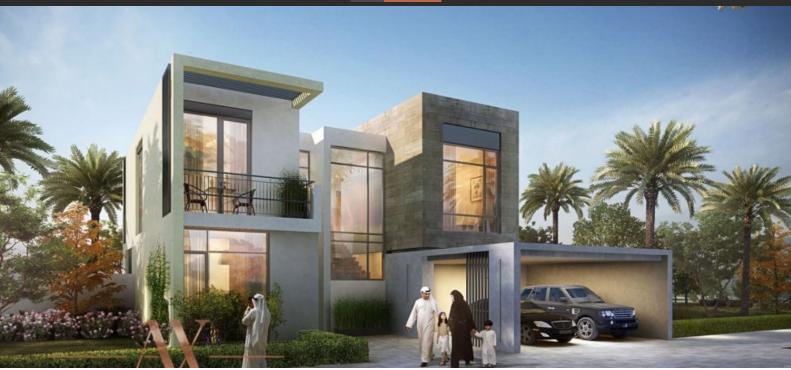

# VILLA 4 BEDROOMS IN GOLF LINKS, EMAAR SOUTH (1463)

BTC 11.453

#### **PARAMETERS**

City Dubai
Type Villa
Development GOLF LINKS
Floor plan Floor plan «GOLF
LINKS 4BR 275SQM»,

4 bedrooms, in GOLF LINKS

Living space 275 m²
To sea 24700 m
To city center 51200 m
Completion date II quarter, 2020