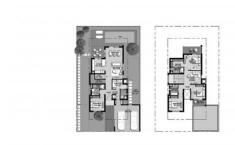

#### **PARAMETERS**

City Dubai
Type Villa
Development GOLF LINKS
Floor plan Floor plan «GOLF
LINKS 4BR 275SQM»,

4 bedrooms, in GOLF LINKS

Living space 275 m²
To sea 24700 m
To city center 51200 m
Completion date II quarter, 2020