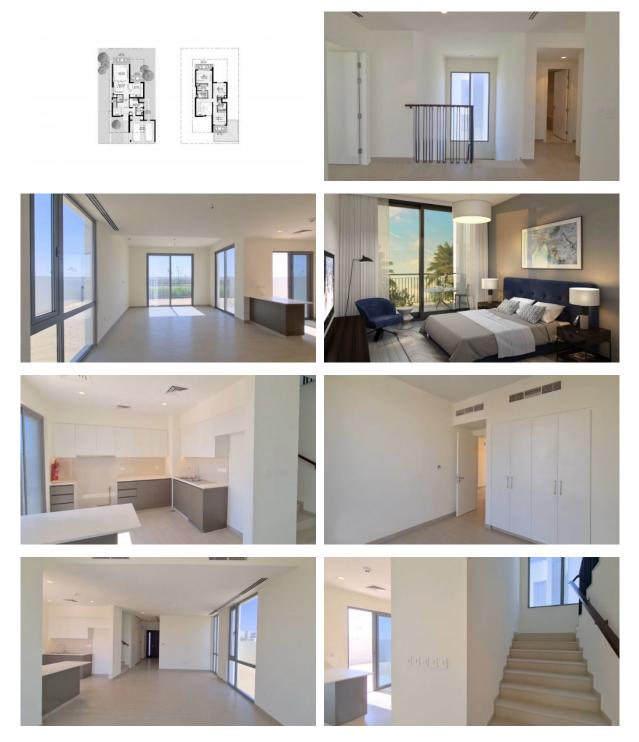

| • | Golf course          |
| •  | Garage                        | • | Covered parking           |   |                           |   |                      |
| Ol | JTDOOR FEATURES               |   |                           |   |                           |   |                      |

| • | Barbecue area     | • | CCTV                  | • | Security                         | • | Children's playground |
|---|-------------------|---|-----------------------|---|----------------------------------|---|-----------------------|
| ٠ | Landscaped garden | ٠ | Landscaped green area | • | Social and commercial facilities | • | Pets allowed          |
| • | Garden            | • | Swimming pool         | • | Shop                             | • | Supermarket           |



#### PHOTO GALLERY