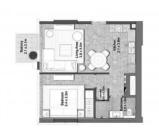

#### PARAMETERS

City Type Development Living space To sea To city center Completion date Dubai Apartment GOLF SUITES 104 m<sup>2</sup> 7000 m 13500 m I quarter, 2022

### PHOTO GALLERY