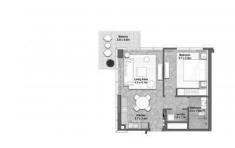

### **PARAMETERS**

City Dubai
Type Apartment
Development GOLF SUITES
Living space 103 m²
To sea 7000 m
To city center 13500 m
Completion date I quarter, 2022

## PHOTO GALLERY