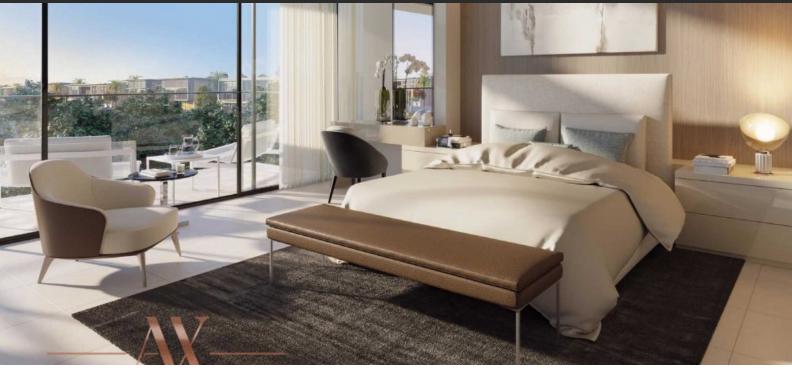

# APARTMENT 1 BEDROOM IN GOLF SUITES, DUBAI HILLS ESTATE (1216)

BTC 8.547

### **PARAMETERS**

City Dubai
Type Apartment
Development GOLF SUITES
Living space 103 m²
To sea 7000 m
To city center 13500 m
Completion date I quarter, 2022





#### PROPERTY FEATURES

#### **LOCATION**

Close to schools
 Close to the kindergarten
 Prestigious district
 Near the golf course

Great location
 Beautiful view

#### **FEATURES**

Balcony
 Internet
 Finished
 Good quality

Premium class
 Property maintenance company
 Mortgage
 Installment payment

Tap water
 Electricity
 Driveway to the land plot

#### **INDOOR FACILITIES**

Children's playroom
 Child-friendly
 Kindergarten
 Restaurant

Cafe
 Bar
 Healthcare facilities
 Reception

Recreation area
 SPA centre
 Beauty salon
 Fitness room

• Golf cours