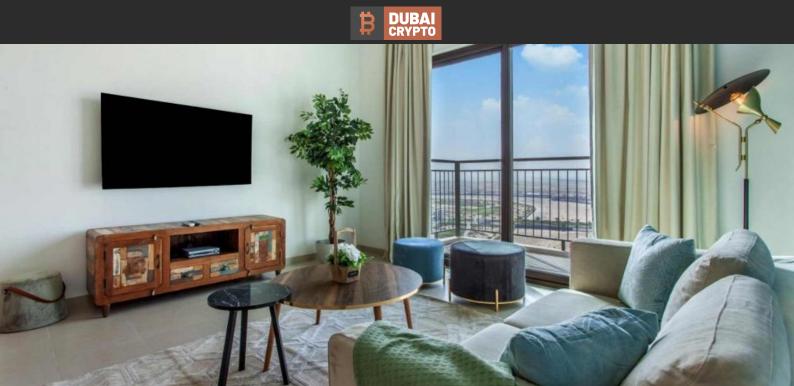

# APARTMENT 141 SQ.M. IN GOLF VIEWS, EMAAR SOUTH (3595) BTC 7.130

## **PARAMETERS**

City Dubai
Type Apartment
Development GOLF VIEWS
Living space 141 m²
To sea 23900 m
To city center 51300 m
Completion date II quarter, 2020





#### PROPERTY FEATURES

#### **LOCATION**

- Close to the airport
   Close to schools
   Close to the kindergarten
   Prestigious district
- Close to international schools
   Near the golf course
   Great location
   Beautiful view

#### **FEATURES**

- Several bathrooms
   Balcony
   Air Conditioners
   Built-in closet
- Finished
   Good quality
   Completed project
   Tap water
- Electricity
   Driveway to the land plot

#### **INDOOR FACILITIES**

- Child-friendly
   Restaurant
   Cafe
   Healthcare facilities
- Recreation area Fitness room Covered parking