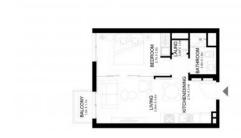

## **PARAMETERS**

City Dubai
Type Apartment
Development GOLFVILLE
Living space 46 m²
To sea 8000 m
Completion date I quarter, 2022