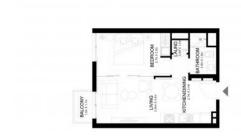

## **PARAMETERS**

City Dubai
Type Apartment
Development GOLFVILLE
Living space 46 m²
To sea 8000 m
Completion date I quarter, 2022

# PHOTO GALLERY