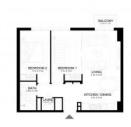

## **PARAMETERS**

City Dubai
Type Apartment
Development GOLFVILLE
Living space 68 m²
To sea 8000 m
Completion date I quarter, 2022

# PHOTO GALLERY