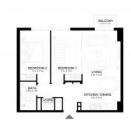

95

## **PARAMETERS**

City Dubai
Type Apartment
Development GOLFVILLE
Living space 68 m²
To sea 8000 m
Completion date I quarter, 2022





#### PROPERTY FEATURES

### LOCATION

Prestigious district
 Near the golf course
 Park/garden view
 Panoramic view

Beautiful view

### **FEATURES**

Panoramic windows
 Balcony
 Terrace
 Premium class

Installment payment

#### **INDOOR FACILITIES**

Children's playroom
 Restaurant
 Cafe
 Bar

Healthcare facilities
 Reception
 Cinema
 Recreation area

Library
 Fitness room
 Pilates and yoga room
 Golf course

Elevator

### **OUTDOOR FEATURES**

CCTV • Security • Children's playground • Children's pool

School
 Landscaped garden
 Landscaped green area
 Car park

Concierge
 Park
 Swimming pool
 Common area with pool

ShopSupermarket



# PHOTO GALLERY