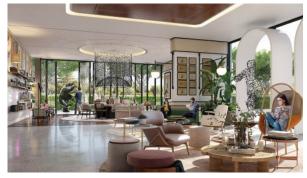

## **PARAMETERS**

City Dubai
Type Apartment
Development GOLFVILLE
Living space 68 m²
To sea 8000 m
Completion date I quarter, 2022





#### PROPERTY FEATURES

### LOCATION

Prestigious district
 Near the golf course
 Park/garden view
 Panoramic view

Beautiful view

### **FEATURES**

Panoramic windows
 Balcony
 Terrace
 Premium class

Installment payment

#### **INDOOR FACILITIES**

Children's playroom
 Restaurant
 Cafe
 Bar

Healthcare facilities
 Reception
 Cinema
 Recreation area

Library
 Fitness room
 Pilates and yoga room
 Golf course

Elevator

### **OUTDOOR FEATURES**

CCTV • Security • Children's playground • Children's pool

School
 Landscaped garden
 Landscaped green area
 Car park

Concierge
 Park
 Swimming pool
 Common area with pool

ShopSupermarket



# PHOTO GALLERY