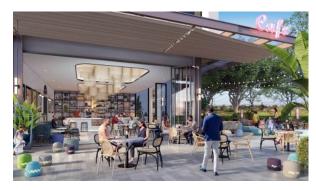

## **PARAMETERS**

City Dubai
Type Apartment
Development GOLFVILLE
Living space 68 m²
To sea 8000 m
Completion date I quarter, 2022





#### PROPERTY FEATURES

### LOCATION

Prestigious district
 Near the golf course
 Park/garden view
 Panoramic view

Beautiful view

### **FEATURES**

Panoramic windows
 Balcony
 Terrace
 Premium class

Installment payment

#### **INDOOR FACILITIES**

Children's playroom
 Restaurant
 Cafe
 Bar

Healthcare facilities
 Reception
 Cinema
 Recreation area

Library
 Fitness room
 Pilates and yoga room
 Golf course

Elevator

### **OUTDOOR FEATURES**

CCTV • Security • Children's playground • Children's pool

School
 Landscaped garden
 Landscaped green area
 Car park

Concierge
 Park
 Swimming pool
 Common area with pool

ShopSupermarket



# PHOTO GALLERY