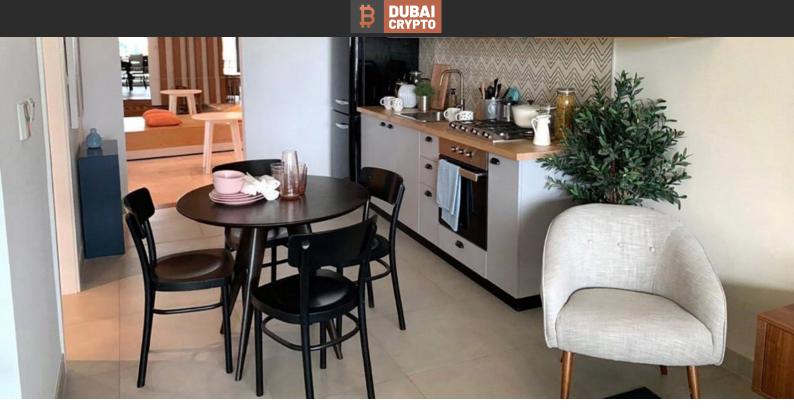

# APARTMENT 2 BEDROOMS IN GOLFVILLE, DUBAI HILLS ESTATE (3130) BTC 5.984

#### PARAMETERS

City Type Development Living space To sea Completion date Dubai Apartment GOLFVILLE 93 m<sup>2</sup> 8000 m I quarter, 2022





### PROPERTY FEATURES

## LOCATION

| Prestigious district  | • | Near the golf course | • | Park/garden view      | • | Panoramic view  |
|-----------------------|---|----------------------|---|-----------------------|---|-----------------|
| Beautiful view        |   |                      |   |                       |   |                 |
| FEATURES              |   |                      |   |                       |   |                 |
| Panoramic windows     | • | Balcony              | • | Terrace               | • | Premium class   |
| Installment payment   |