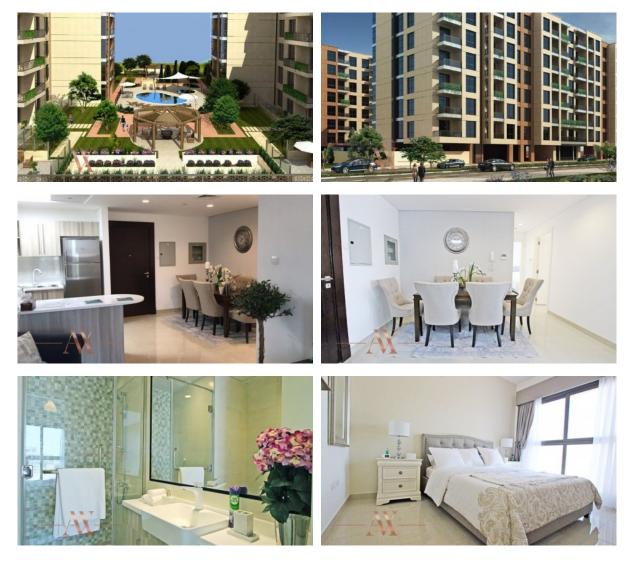

|
| •  | Child-friendly          | • | Restaurant              | • | Cafe                  | • | SPA centre                |
| •  | Fitness room            | • | Elevator                | • | Covered parking       |   |                           |
|    |                         |   |                         |   |                       |   |                           |
| Ol | JTDOOR FEATURES         |   |                         |   |                       |   |                           |
| ۰  | CCTV                    | • | Security                | ٠ | Children's playground | ٠ | Landscaped green area     |
| ۰  | Transport accessibility | • | Pets allowed            | • | Garden                | ٠ | Swimming pool             |

Sports ground
Shop



#### PHOTO GALLERY