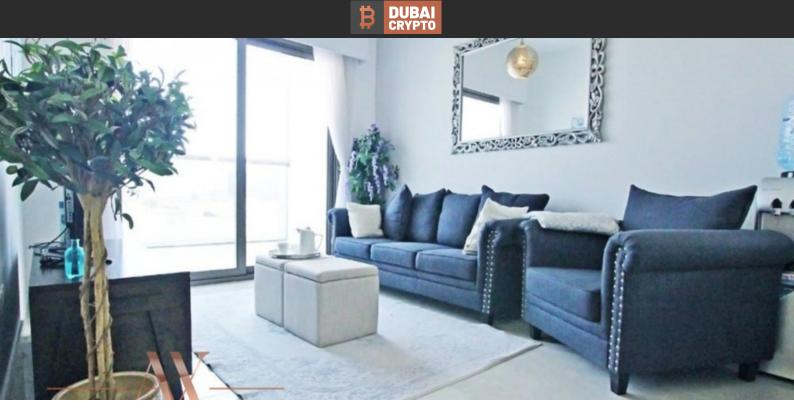

# APARTMENT 2 BEDROOMS IN GREEN DIAMOND ONE, ARJAN (1748) BTC 3.519

#### PARAMETERS

| City            | [           |
|-----------------|-------------|
| District        |             |
| Туре            | Apar        |
| Development     | GREEN DIAM  |
| Living space    |             |
| Completion date | ll quarter, |

Dubai Arjan tment 10ND ONE 79 m² II quarter, 2018





## PROPERTY FEATURES

## LOCATION

| •  | Close to the bus stop   | • | Close to shopping malls | • | Close to schools      | • | Close to the kindergarten |
|----|-------------------------|---|-------------------------|---|-----------------------|---|---------------------------|
| ۰  | Prestigious district    | • | Pool view               | • | City view             | • | Park/garden view          |
| ۰  | Street