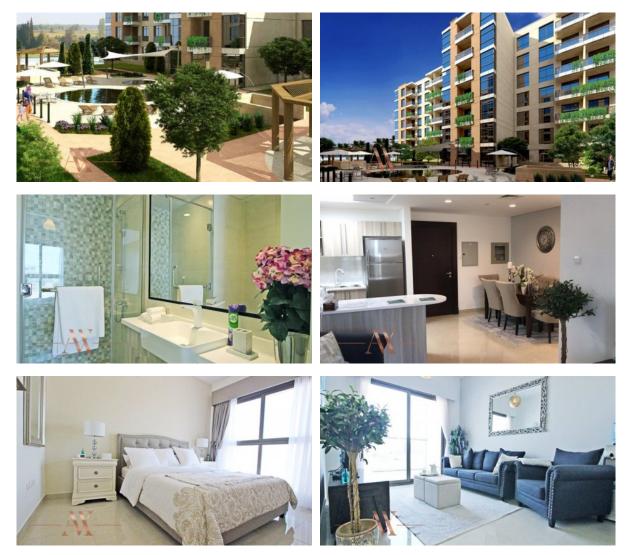

|
| •  | Child-friendly          | • | Restaurant              | • | Cafe                  | • | SPA centre                |
| •  | Fitness room            | • | Elevator                | • | Covered parking       |   |                           |
|    |                         |   |                         |   |                       |   |                           |
| Ol | JTDOOR FEATURES         |   |                         |   |                       |   |                           |
| ۰  | CCTV                    | • | Security                | ٠ | Children's playground | ٠ | Landscaped green area     |
| ۰  | Transport accessibility | • | Pets allowed            | • | Garden                | ٠ | Swimming pool             |

Sports ground
Shop



#### PHOTO GALLERY