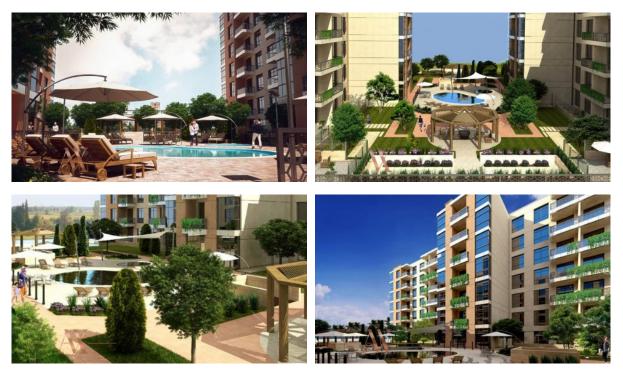

## LOCATION

| •  | Close to the bus stop   | • | Close to shopping malls | • | Close to schools      | • | Close to the kindergarten |
|----|-------------------------|---|-------------------------|---|-----------------------|---|---------------------------|
| ۰  | Prestigious district    | • | Pool view               | • | City view             | • | Park/garden view          |
| ۰  | Street view             |   |                         |   |                       |   |                           |
|    |                         |   |                         |   |                       |   |                           |
| FE | ATURES                  |   |                         |   |                       |   |                           |
| •  | Balcony                 | • | TV                      | • | Internet              | • | Air Conditioners          |
| ۰  | Dressing room           | • | Built-in closet         | • | Hot tub               | • | Premium class             |
|    |                         |   |                         |   |                       |   |                           |
| IN | DOOR FACILITIES         |   |                         |   |                       |   |                           |
| •  | Child-friendly          | • | Restaurant              | • | Cafe                  | • | SPA centre                |
| •  | Fitness room            | • | Elevator                | • | Covered parking       |   |                           |
|    |                         |   |                         |   |                       |   |                           |
| Ol | JTDOOR FEATURES         |   |                         |   |                       |   |                           |
| ۰  | CCTV                    | • | Security                | ٠ | Children's playground | ٠ | Landscaped green area     |
| ۰  | Transport accessibility | • | Pets allowed            | • | Garden                | ٠ | Swimming pool             |

Sports ground
Shop

#### PHOTO GALLERY