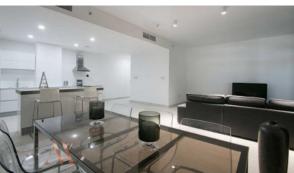

tment
Development GRENLAND
RESIDENCE
Living space 97 m²

Living space 97 m<sup>2</sup>
Completion date III quarter, 2020





#### PROPERTY FEATURES

#### **LOCATION**

Close to the bus stop
 Close to schools
 Close to the kindergarten
 Street view

#### **FEATURES**

Smart Home system
 Panoramic windows
 Panoramic glazing
 Bathroom furniture

Fitted sanitary ware
 Balcony
 Terrace on the roof with barbecue area and sun

loungers

Flooring
 Finished
 Ready to move in
 Standard finish

Good quality
 New development project
 Tap water
 Electricity

Driveway to the land plot

#### **INDOOR FACILITIES**

Recreation area
 Fitness room
 Elevator
 Underground parking lot

### **OUTDOOR FEATURES**

Barbecue area
 Security
 Children's pool
 Car park

Common area with pool



# PHOTO GALLERY