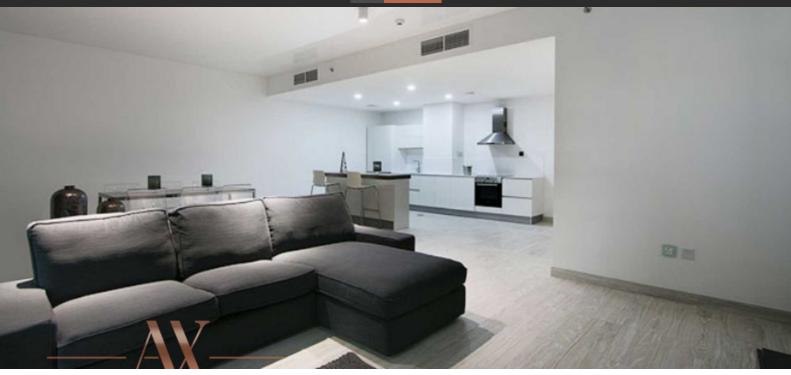

# APARTMENT 1 BEDROOM IN GRENLAND RESIDENCE, MOHAMMED BIN RASHID CITY (1816)

BTC 5.282

## **PARAMETERS**

City Dubai
Type Apartment
Development GRENLAND
RESIDENCE
Living space 97 m²

Living space 97 m<sup>2</sup>
Completion date III quarter, 2020





#### PROPERTY FEATURES

#### **LOCATION**

Close to the bus stop
 Close to schools
 Close to the kindergarten
 Street view

#### **FEATURES**

Smart Home system
 Panoramic windows
 Panoramic glazing
 Bathroom furniture

Fitted sanitary ware
 Balcony
 Terrace on the roof with barbecue area and sun

loungers

Flooring
 Finished
 Ready to move in
 Standard finish

Good quality
 New development project
 Tap water
 Electricity

Driveway to the land plot

#### **INDOOR FACILITIES**

Recreation area
 Fitness room
 Elevator
 Underground parking l