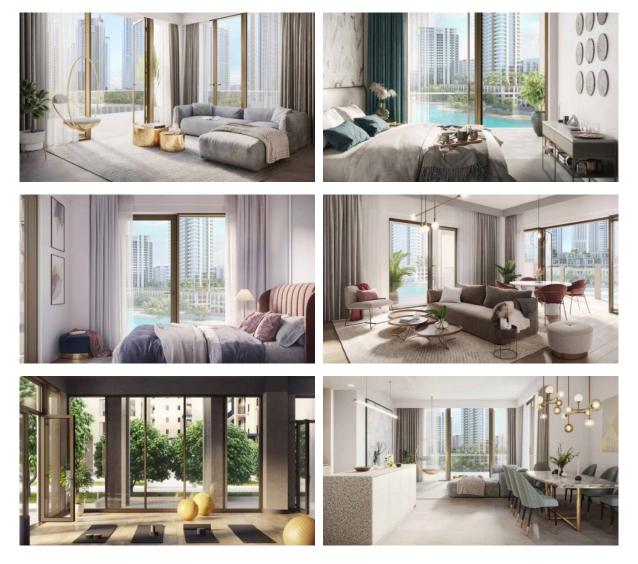

|                      |
| INDOOR FACILITIES       |                             |                                  |                      |
| Child-friendly          | Recreation area             | Fitness room                     | Elevator             |
| OUTDOOR FEATURES        |                             |                                  |                      |
| Security                | Children's playground       | Children's pool                  | Landscaped garden    |
| Community garden        | Car park                    | Equipped beach                   | Park                 |
|                         |                             |                                  |                      |

Common area with pool
Shop
Supermarket



#### PHOTO GALLERY