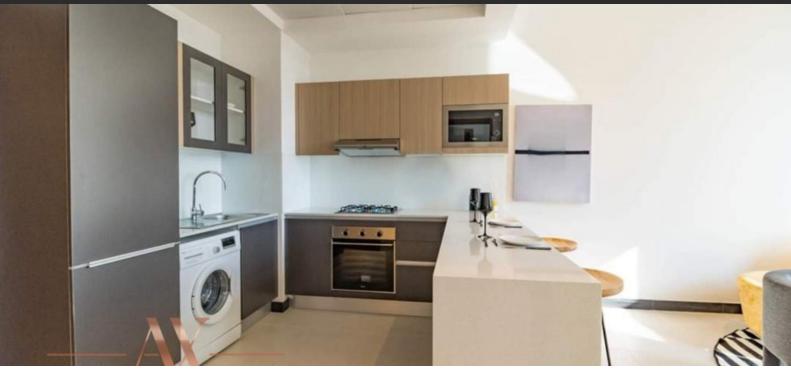

# APARTMENT 1 BEDROOM IN GROVY ARIA, JUMEIRAH VILLAGE CIRCLE (1518)

BTC 3.338

# **PARAMETERS**

City Dubai
Type Apartment
Development GROVY ARIA
Rooms 1+1
Living space 93 m²
Completion date I quarter, 2021





#### PROPERTY FEATURES

## **LOCATION**

Close to the bus stop
 Close to shopping malls
 Close to international schools
 City view

Street view
 Beautiful view

#### **FEATURES**

Balcony
 TV
 Internet
 Air Conditioners

Furnished
 Sauna
 Hot tub
 Finished

Completed project

#### **INDOOR FACILITIES**

Child-friendly
 Elevator
 Covered parking

## **OUTDOOR FEATURES**

Barbecue area
 CCTV
 Security
 Children's playground

Children's pool

Landscaped green area

Running track

Shop

Supermarket



# PHOTO GALLERY