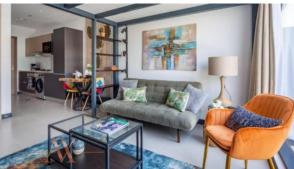

# APARTMENT 1 BEDROOM IN GROVY ARIA, JUMEIRAH VILLAGE CIRCLE (1518)

BTC 3.338

# **PARAMETERS**

City Dubai
Type Apartment
Development GROVY ARIA
Rooms 1+1
Living space 93 m²
Completion date I quarter, 2021





#### PROPERTY FEATURES

## **LOCATION**

Close to the bus stop
 Close to shopping malls
 Close to international schools
 City view

Street view
 Beautiful view

#### **FEATURES**

Balcony
 TV
 Internet
 Air Conditioners

Furnished
 Sauna
 Hot tub
 Finished

Completed project

#### **INDOOR FACILITIES**

Child-friendly
 Elevator
 Covered parking

## **OUTDOOR FEATURES**

Barbecue area
 CCTV
 Security
 Children's playground

Children's pool

Landscaped green area

Running track

Shop

Supermarket



# PHOTO GALLERY