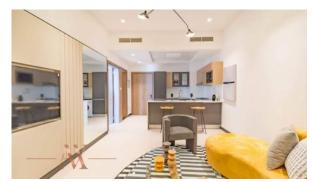

# APARTMENT 1 BEDROOM IN GROVY ARIA, JUMEIRAH VILLAGE CIRCLE (1518)

BTC 3.338

# **PARAMETERS**

City Dubai
Type Apartment
Development GROVY ARIA
Rooms 1+1
Living space 93 m²
Completion date I quarter, 2021





#### PROPERTY FEATURES

## **LOCATION**

Close to the bus stop
 Close to shopping malls
 Close to international schools
 City view

Street view
 Beautiful view

#### **FEATURES**

Balcony
 TV
 Internet
 Air Conditioners

Furnished
 Sauna
 Hot tub
 Finished

Completed project

#### **INDOOR FACILITIES**

Child-friendly
 Elevator
 Covered parking

## **OUTDOOR FEATURES**

Barbecue area
 CCTV
 Security
 Children's playground

Children's pool

Landscaped green area

Running track

Shop

Supermarket



# PHOTO GALLERY