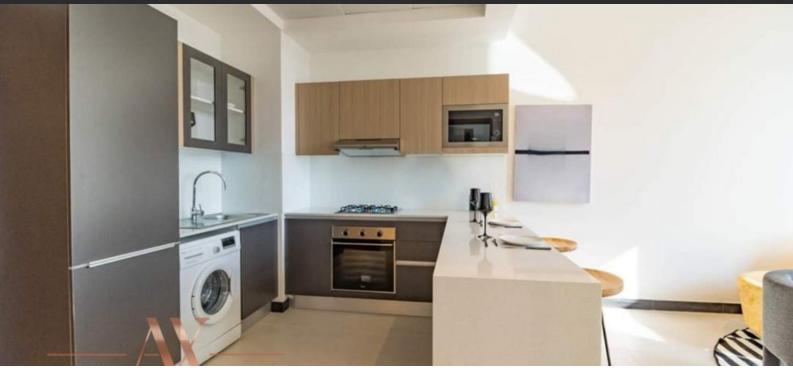

# APARTMENT 1 BEDROOM IN GROVY ARIA, JUMEIRAH VILLAGE CIRCLE (1518)

BTC 3.221

# **PARAMETERS**

City Dubai
Type Apartment
Development GROVY ARIA
Rooms 1+1
Living space 93 m²
Completion date I quarter, 2021





#### PROPERTY FEATURES

## **LOCATION**

Close to the bus stop
 Close to shopping malls
 Close to international schools
 City view

Street view
 Beautiful view

#### **FEATURES**

Balcony
 TV
 Internet
 Air Conditioners

Furnished
 Sauna
 Hot tub
 Finished

Completed project

#### **INDOOR FACILITIES**

Child-friendly
 Elevator
 Covered parking

## **OUTDOOR FEATURES**

Barbecue area
 CCTV
 Security
 Children's playground

Children's pool

Landscaped green area

Running track

Shop

Supermarket



# PHOTO GALLERY