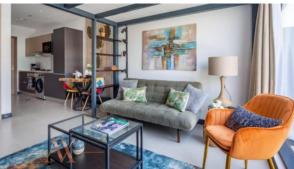

# APARTMENT 1 BEDROOM IN GROVY ARIA, JUMEIRAH VILLAGE CIRCLE (1518)

BTC 3.221

# **PARAMETERS**

City Dubai
Type Apartment
Development GROVY ARIA
Rooms 1+1
Living space 93 m²
Completion date I quarter, 2021





#### PROPERTY FEATURES

## **LOCATION**

Close to the bus stop
 Close to shopping malls
 Close to international schools
 City view

Street view
 Beautiful view

#### **FEATURES**

Balcony
 TV
 Internet
 Air Conditioners

Furnished
 Sauna
 Hot tub
 Finished

Completed project

#### **INDOOR FACILITIES**

Child-friendly
 Elevator
 Covered parking

## **OUTDOOR FEATURES**

Barbecue area
 CCTV
 Security
 Children's playground

Children's pool

Landscaped green area

Running track

Shop

Supermarket



# PHOTO GALLERY