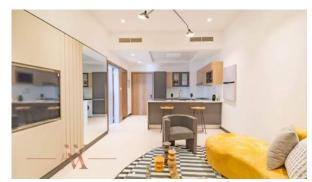

# APARTMENT 1 BEDROOM IN GROVY ARIA, JUMEIRAH VILLAGE CIRCLE (1518)

BTC 3.221

# **PARAMETERS**

City Dubai
Type Apartment
Development GROVY ARIA
Rooms 1+1
Living space 93 m²
Completion date I quarter, 2021





#### PROPERTY FEATURES

## **LOCATION**

Close to the bus stop
 Close to shopping malls
 Close to international schools
 City view

Street view
 Beautiful view

#### **FEATURES**

Balcony
 TV
 Internet
 Air Conditioners

Furnished
 Sauna
 Hot tub
 Finished

Completed project

#### **INDOOR FACILITIES**

Child-friendly
 Elevator
 Covered parking

## **OUTDOOR FEATURES**

Barbecue area
 CCTV
 Security
 Children's playground

Children's pool

Landscaped green area

Running track

Shop

Supermarket



# PHOTO GALLERY