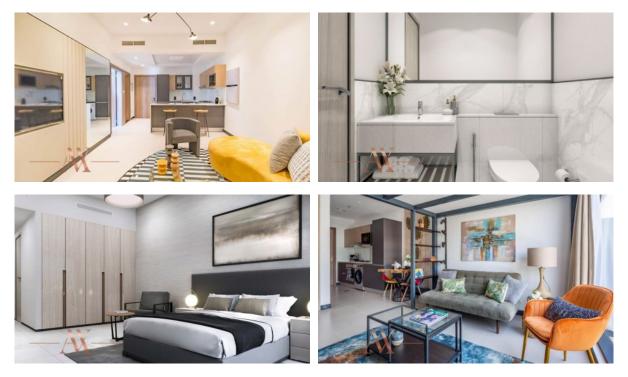

|   |                         |   |                                |   |                  |
| INDOOR FACILITIES     |   |                         |   |                                |   |                  |
| Child-friendly        | • | Elevator                | • | Covered parking                |   |                  |
| OUTDOOR FEATURES      |   |                         |   |                                |   |                  |

### OUIDOOR FEATURES

| ٠ | Barbecue area   | • | CCTV                  | • | Security      | ٠ | Children's playground |
|---|-----------------|---|-----------------------|---|---------------|---|-----------------------|
| • | Children's pool | • | Landscaped green area | ٠ | Running track | • | Shop                  |

Supermarket •



## PHOTO GALLERY