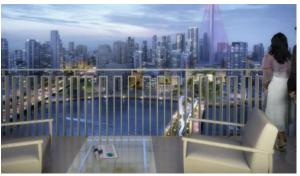

|
| •                 | Child-friendly        | • | Restaurant                       | • | Storage room                  | • | Recreation area           |
| ۰                 | Fitness room          | • | Covered parking                  |   |                               |   |                           |
| OUTDOOR FEATURES  |                       |   |                                  |   |                               |   |                           |
| •                 | CCTV                  | • | Children's playground            | • | Children's pool               | • | Landscaped garden         |
| •                 | Landscaped green area | • | Social and commercial facilities | • | Swimming pool                 | • | Supermarket               |



## PHOTO GALLERY