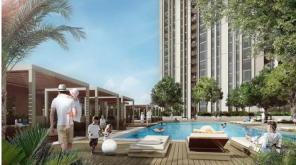

|
| •                 | Child-friendly        | • | Restaurant                       | • | Storage room                  | • | Recreation area           |
| ۰                 | Fitness room          | • | Covered parking                  |   |                               |   |                           |
| OUTDOOR FEATURES  |                       |   |                                  |   |                               |   |                           |
| •                 | CCTV                  | • | Children's playground            | • | Children's pool               | • | Landscaped garden         |
| •                 | Landscaped green area | • | Social and commercial facilities | • | Swimming pool                 | • | Supermarket               |



## PHOTO GALLERY