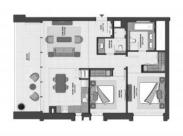

|
| •                 | Child-friendly        | • | Restaurant                       | • | Storage room                  | • | Recreation area           |
| ۰                 | Fitness room          | • | Covered parking                  |   |                               |   |                           |
| OUTDOOR FEATURES  |                       |   |                                  |   |                               |   |                           |
| •                 | CCTV                  | • | Children's playground            | • | Children's pool               | • | Landscaped garden         |
| •                 | Landscaped green area | • | Social and commercial facilities | • | Swimming pool                 | • | Supermarket               |



## PHOTO GALLERY