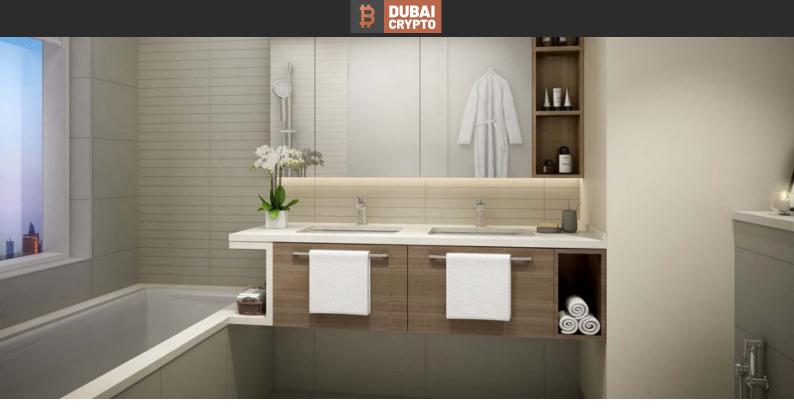

# APARTMENT 2 BEDROOMS IN HARBOUR GATE, DUBAI CREEK HARBOUR (THE LAGOONS) (3086) BTC 9.729

#### PARAMETERS

City Type Development Living space To sea To city center Completion date Dubai Apartment HARBOUR GATE 107 m<sup>2</sup> 15800 m 14600 m Il quarter, 2022





### PROPERTY FEATURES

### LOCATION

| •                 | Prestigious district  | • | Great location                   | ٠ | Close to a river or promenade | • | Beautiful view            |
|-------------------|-----------------------|---|----------------------------------|---|-------------------------------|---|---------------------------|
| FEATURES          |                       |   |                                  |   |                               |   |                           |
| •                 | Balcony