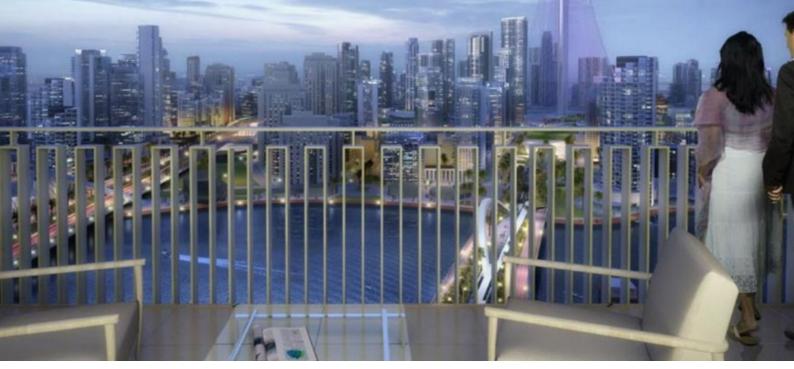

#### PARAMETERS

City Type Development Living space To sea To city center Completion date Dubai Apartment HARBOUR GATE 107 m<sup>2</sup> 15800 m 14600 m Il quarter, 2022

## LOCATION

| •                | Prestigious district | • | Great location        | • | Close to a river or promenade | ٠ | City view                 |
|------------------|----------------------|---|-----------------------|---|-------------------------------|---|---------------------------|
| •                | River view           | • | Beautiful view        |   |                               |   |                           |
|                  |                      |   |                       |   |                               |   |                           |
| FE               | EATURES              |   |                       |   |                               |   |                           |
| •                | Balcony              | ۰ | Air Conditioners      | ٠ | Built-in closet               | ٠ | Finished                  |
| •                | Good quality         | • | Tap water             | • | Electricity                   | • | Driveway to the land plot |
|                  |                      |   |                       |   |                               |   |                           |
| IN               | DOOR FACILITIES      |   |                       |   |                               |   |                           |
| •                | Child-friendly       | • | Restaurant            | • | Storage room                  | • | Recreation area           |
| •                | Fitness room         | • | Covered parking       |   |                               |   |                           |
|                  |                      |   |                       |   |                               |   |                           |
| OUTDOOR FEATURES |                      |   |                       |   |                               |   |                           |
| •                | CCTV                 | • | Children's playground | • | Children's pool               | • | Landscaped garden         |

Landscaped green area
Social and commercial facilities
Swimming pool
Supermarket