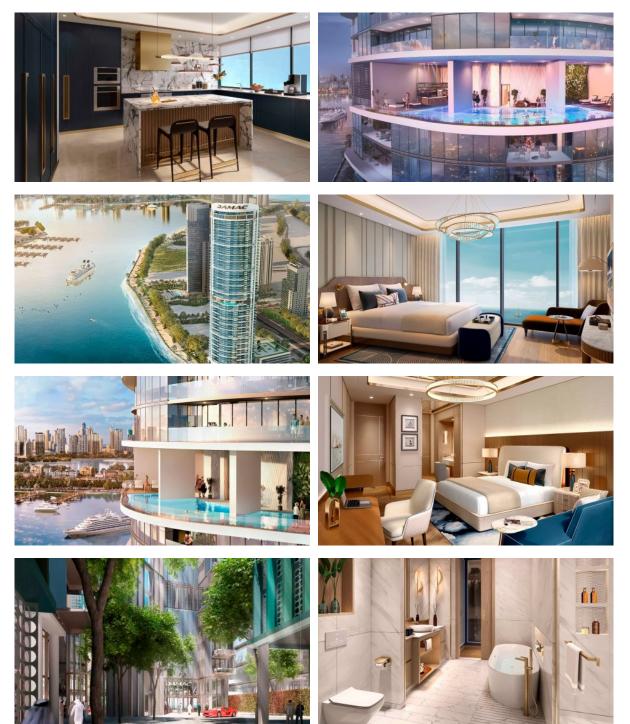

New development project          |
| New project          | • Tap w  | water •                | Electricity           | • | Driveway to the land plot        |
| INDOOR FACILITIES    |          |                        |                       |   |                                  |
| Recreation area      | Fitnes   | ss room •              | Pilates and yoga room | • | Elevator                         |
| OUTDOOR FEATURES     |          |                        |                       |   |                                  |
| Barbecue area        | • Lands  | scaped garden •        | Landscaped green area | • | Social and commercial facilities |
| Car park             | • Well-o | developed facilities • | Swimming pool         | • | Common area with pool            |



## PHOTO GALLERY