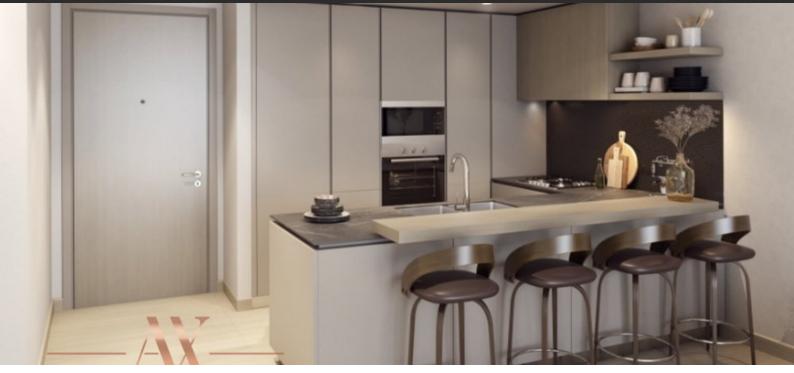

# APARTMENT 2 BEDROOMS IN HARRINGTON HOUSE, JUMEIRAH VILLAGE CIRCLE (1731)

BTC 9.351

# **PARAMETERS**

City Dubai
Type Apartment
Development HARRINGTON HOUSE
Living space 170 m²
To sea 10000 m
Completion date IV quarter, 2022





#### PROPERTY FEATURES

#### **LOCATION**

Close to schools
 Prestigious district

#### **FEATURES**

Shower cabin in bathrooms
 Balcony
 Terrace
 Ceramic flooring

# **INDOOR FACILITIES**

Restaurant
 Cafe
 Storage room
 Sauna

SPA centre
 Fitness room
 Covered parking

# **OUTDOOR FEATURES**

Barbecue area
 CCTV
 Security
 Children's playground

School
 Community garden
 Park
 Swimming pool

Basketball court
 Running track
 Supermarket



# PHOTO GALLERY