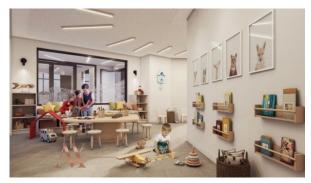

# APARTMENT 2 BEDROOMS IN HARRINGTON HOUSE, JUMEIRAH VILLAGE CIRCLE (1731)

BTC 9.351

# **PARAMETERS**

City Dubai
Type Apartment
Development HARRINGTON HOUSE
Living space 170 m²
To sea 10000 m
Completion date IV quarter, 2022





#### PROPERTY FEATURES

#### **LOCATION**

Close to schools
 Prestigious district

#### **FEATURES**

Shower cabin in bathrooms
 Balcony
 Terrace
 Ceramic flooring

# **INDOOR FACILITIES**

Restaurant
 Cafe
 Storage room
 Sauna

SPA centre
 Fitness room
 Covered parking

# **OUTDOOR FEATURES**

Barbecue area
 CCTV
 Security
 Children's playground

School
 Community garden
 Park
 Swimming pool

Basketball court
 Running track
 Supermarket



# PHOTO GALLERY