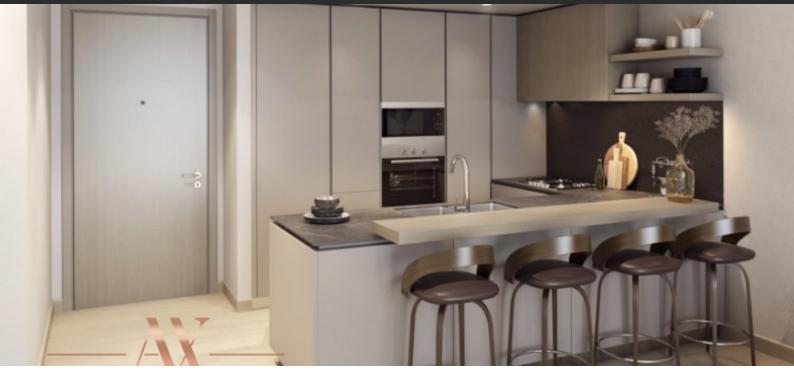

# APARTMENT 2 BEDROOMS IN HARRINGTON HOUSE, JUMEIRAH VILLAGE CIRCLE (1731)

BTC 8.711

# **PARAMETERS**

City Dubai
Type Apartment
Development HARRINGTON HOUSE
Living space 170 m²
To sea 10000 m
Completion date IV quarter, 2022





#### PROPERTY FEATURES

#### **LOCATION**

Close to schools
 Prestigious district

#### **FEATURES**

Shower cabin in bathrooms
 Balcony
 Terrace
 Ceramic flooring

# **INDOOR FACILITIES**

Restaurant
 Cafe
 Storage room
 Sauna

SPA centre
 Fitness room
 Covered parking

# **OUTDOOR FEATURES**

Barbecue area
 CCTV
 Security
 Children's playground

School
 Community garden
 Park
 Swimming pool

Basketball court
 Running track
 Supermarket



# PHOTO GALLERY