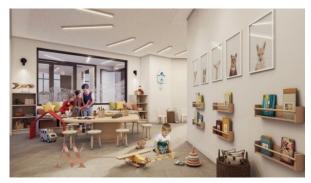

# APARTMENT 2 BEDROOMS IN HARRINGTON HOUSE, JUMEIRAH VILLAGE CIRCLE (1731)

BTC 8.711

# **PARAMETERS**

City Dubai
Type Apartment
Development HARRINGTON HOUSE
Living space 170 m²
To sea 10000 m
Completion date IV quarter, 2022





#### PROPERTY FEATURES

#### **LOCATION**

Close to schools
 Prestigious district

#### **FEATURES**

Shower cabin in bathrooms
 Balcony
 Terrace
 Ceramic flooring

# **INDOOR FACILITIES**

Restaurant
 Cafe
 Storage room
 Sauna

SPA centre
 Fitness room
 Covered parking

# **OUTDOOR FEATURES**

Barbecue area
 CCTV
 Security
 Children's playground

School
 Community garden
 Park
 Swimming pool

Basketball court
 Running track
 Supermarket



# PHOTO GALLERY