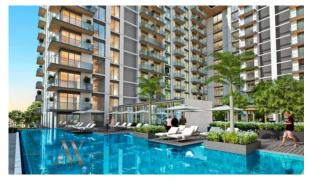

ND (2022)

BTC 9.310

# **PARAMETERS**

City
Type
Development
Living space
Completion date

Dubai Apartment HARTLAND AFLUX 138 m² IV quarter, 2019





#### PROPERTY FEATURES

#### **LOCATION**

Close to shopping malls
 Close to schools
 Prestigious dis

Prestigious district • Near the golf course

Great location
 City view
 Park/garden view
 Beautiful view

## **FEATURES**

Panoramic windows
 Panoramic glazing
 Several bathrooms
 Balcony

Finished
 Good quality
 Premium class
 New development project

Completed project
 Tap water
 Electricity
 Driveway to the land plot

#### **INDOOR FACILITIES**

Child-friendly
 Recreation area
 Fitness room
 Elevator

### **OUTDOOR FEATURES**

Children's playground
 Car park
 Common area with pool
 Running track

ShopSupermarket



# PHOTO GALLERY