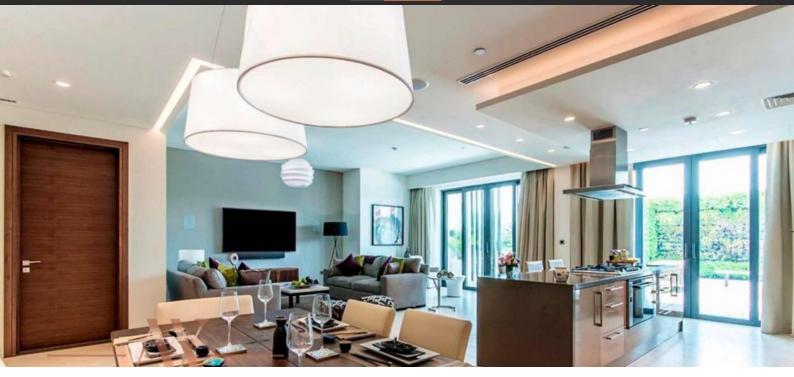

# APARTMENT 2 BEDROOMS IN HARTLAND AFLUX, SOBHA HARTLAND (2022)

BTC 9.310

# **PARAMETERS**

City
Type
Development
Living space
Completion date

Dubai Apartment HARTLAND AFLUX 138 m² IV quarter, 2019





#### PROPERTY FEATURES

#### **LOCATION**

Close to shopping malls
 Close to schools
 Prestigious dis

Prestigious district • Near the golf course

Great location
 City view
 Park/garden view
 Beautiful view

## **FEATURES**

Panoramic windows
 Panoramic glazing
 Several bathrooms
 Balcony

Finished
 Good quality
 Premium class
 New development project

Completed project
 Tap water
 Electricity
 Driveway to the land plot

#### **INDOOR FACILITIES**

Child-friendly
 Recreation area
 Fitness room
 Elevator

### **OUTDOOR FEATURES**

Children's playground
 Car park
 Common area with pool