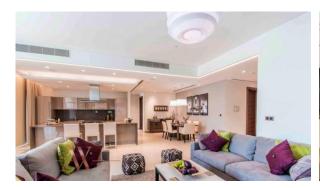

RTLAND (2022)

BTC 9.310

# **PARAMETERS**

City
Type
Development
Living space
Completion date

Dubai Apartment HARTLAND AFLUX 138 m² IV quarter, 2019





#### PROPERTY FEATURES

#### **LOCATION**

Close to shopping malls
 Close to schools
 Prestigious dis

Prestigious district • Near the golf course

Great location
 City view
 Park/garden view
 Beautiful view

## **FEATURES**

Panoramic windows
 Panoramic glazing
 Several bathrooms
 Balcony

Finished
 Good quality
 Premium class
 New development project

Completed project
 Tap water
 Electricity
 Driveway to the land plot

#### **INDOOR FACILITIES**

Child-friendly
 Recreation area
 Fitness room
 Elevator

### **OUTDOOR FEATURES**

Children's playground
 Car park
 Common area with pool
 Running track

ShopSupermarket



# PHOTO GALLERY