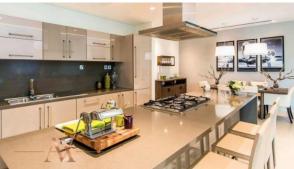

LAND (2022)

BTC 9.310

# **PARAMETERS**

City
Type
Development
Living space
Completion date

Dubai Apartment HARTLAND AFLUX 138 m² IV quarter, 2019





#### PROPERTY FEATURES

#### **LOCATION**

Close to shopping malls
 Close to schools
 Prestigious dis

Prestigious district • Near the golf course

Great location
 City view
 Park/garden view
 Beautiful view

## **FEATURES**

Panoramic windows
 Panoramic glazing
 Several bathrooms
 Balcony

Finished
 Good quality
 Premium class
 New development project

Completed project
 Tap water
 Electricity
 Driveway to the land plot

#### **INDOOR FACILITIES**

Child-friendly
 Recreation area
 Fitness room
 Elevator

### **OUTDOOR FEATURES**

Children's playground
 Car park
 Common area with pool
 Running track

ShopSupermarket



# PHOTO GALLERY