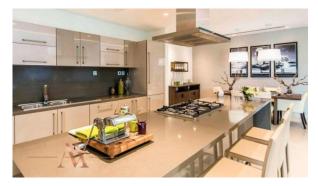

OOR FACILITIES         |   |                   |   |                           |   |                      |
| •                | Child-friendly          | • | Recreation area   | • | Fitness room              | • | Elevator             |
|                  |                         |   |                   |   |                           |   |                      |
| OUTDOOR FEATURES |                         |   |                   |   |                           |   |                      |
| •                | Children's playground   | • | Car park          | • | Common area with pool     | • | Running track        |
|                  |                         |   |                   |   |                           |   |                      |

Supermarket

•



### PHOTO GALLERY