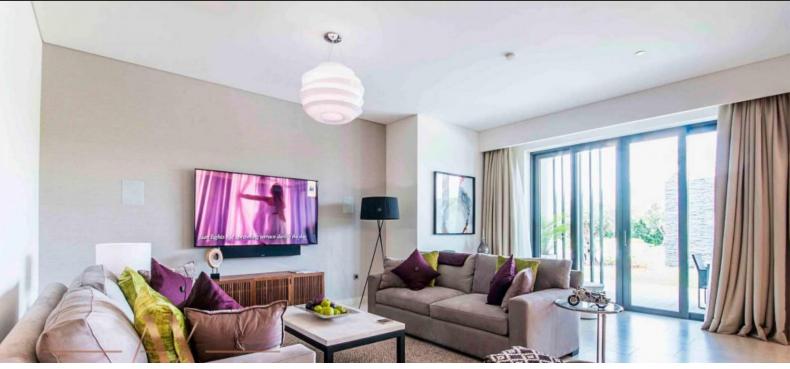

# APARTMENT 1 ROOM IN HARTLAND AFLUX, SOBHA HARTLAND (2023) BTC 3.510

### PARAMETERS

City Type Development Rooms Living space Completion date Dubai Apartment HARTLAND AFLUX Studio 48 m<sup>2</sup> IV quarter, 2019





## **PROPERTY FEATURES**

# LOCATION

•

Shop

| •                | Close to shopping malls | • | Close to schools  | • | Prestigious district      | • | Near the golf course |
|------------------|-------------------------|---|-------------------|---|---------------------------|---|----------------------|
| ۰                | Great location          | ٠ | City view         | • | Park/garden view          | ٠ | Beautiful view       |
|                  |                         |   |                   |   |                           |   |                      |
| FEATURES