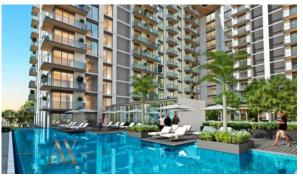

| DOOR FACILITIES         |   |                   |   |                           |   |                      |
| •                | Child-friendly          | • | Recreation area   | • | Fitness room              | • | Elevator             |
|                  |                         |   |                   |   |                           |   |                      |
| OUTDOOR FEATURES |                         |   |                   |   |                           |   |                      |
| •                | Children's playground   | • | Car park          | • | Common area with pool     | • | Running track        |
|                  |                         |   |                   |   |                           |   |                      |

Supermarket

•



### PHOTO GALLERY