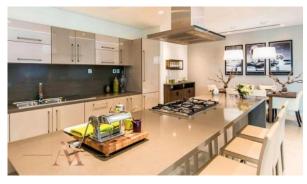

AFLUX, SOBHA HARTLAND (2023)

BTC 3.718

## **PARAMETERS**

City Dubai
Type Apartment
Development HARTLAND AFLUX
Rooms Studio
Living space 48 m²
Completion date IV quarter, 2019





#### PROPERTY FEATURES

#### **LOCATION**

Close to shopping malls
 Close to schools
 Prestigious district
 Near the golf course

Great location
 City view
 Park/garden view
 Beautiful view

#### **FEATURES**

Panoramic windows
 Panoramic glazing
 Balcony
 Finished

Good quality
 Premium class
 New development project
 Completed project

Tap water • Electricity • Driveway to the land plot

#### **INDOOR FACILITIES**

Child-friendly
 Recreation area
 Fitness room
 Elevator

### **OUTDOOR FEATURES**

Children's playground
 Car park
 Common area with pool
 Running track

ShopSupermarket



## PHOTO GALLERY