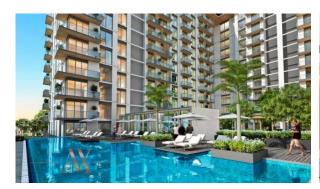

LAND AFLUX, SOBHA HARTLAND (2023)

BTC 3.718

## **PARAMETERS**

City Dubai
Type Apartment
Development HARTLAND AFLUX
Rooms Studio
Living space 48 m²
Completion date IV quarter, 2019





#### PROPERTY FEATURES

#### **LOCATION**

Close to shopping malls
 Close to schools
 Prestigious district
 Near the golf course

Great location
 City view
 Park/garden view
 Beautiful view

#### **FEATURES**

Panoramic windows
 Panoramic glazing
 Balcony
 Finished

Good quality
 Premium class
 New development project
 Completed project

Tap water • Electricity • Driveway to the land plot

#### **INDOOR FACILITIES**

Child-friendly
 Recreation area
 Fitness room
 Elevator

### **OUTDOOR FEATURES**

Children's playground
 Car park
 Common area with pool
 Running track

ShopSupermarket



## PHOTO GALLERY