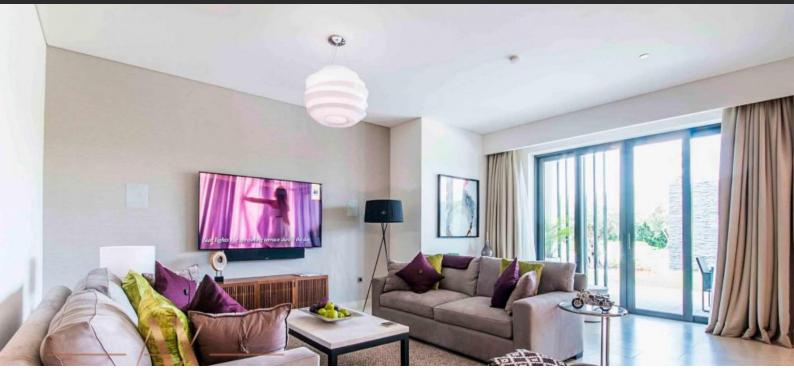

# APARTMENT 1 ROOM IN HARTLAND AFLUX, SOBHA HARTLAND (2023)

BTC 3.718

## **PARAMETERS**

City Dubai
Type Apartment
Development HARTLAND AFLUX
Rooms Studio
Living space 48 m²
Completion date IV quarter, 2019





#### PROPERTY FEATURES

#### **LOCATION**

Close to shopping malls
 Close to schools
 Prestigious district
 Near the golf course

Great location
 City view
 Park/garden view
 Beautiful view

#### **FEATURES**

Panoramic windows
 Panoramic glazing
 Balcony
 Finished

Good quality
 Premium class
 New development project
 Completed project

Tap water • Electricity • Driveway to the land plot

#### **INDOOR FACILITIES**

Child-friendly
 Recreation area
 Fitness room
 Elevator

### **OUTDOOR FEATURES**

Children's playground
 Car park
 Common area with pool
 Running track

ShopSuper