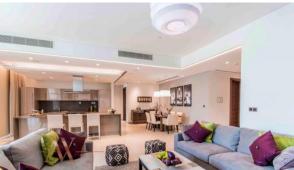

ND AFLUX, SOBHA HARTLAND (2023)

BTC 3.718

## **PARAMETERS**

City Dubai
Type Apartment
Development HARTLAND AFLUX
Rooms Studio
Living space 48 m²
Completion date IV quarter, 2019





#### PROPERTY FEATURES

#### **LOCATION**

Close to shopping malls
 Close to schools
 Prestigious district
 Near the golf course

Great location
 City view
 Park/garden view
 Beautiful view

#### **FEATURES**

Panoramic windows
 Panoramic glazing
 Balcony
 Finished

Good quality
 Premium class
 New development project
 Completed project

Tap water • Electricity • Driveway to the land plot

#### **INDOOR FACILITIES**

Child-friendly
 Recreation area
 Fitness room
 Elevator

### **OUTDOOR FEATURES**

Children's playground
 Car park
 Common area with pool
 Running track

ShopSupermarket



## PHOTO GALLERY