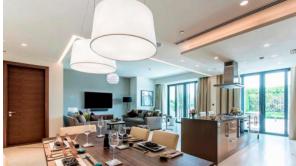

AND (2024)

BTC 7.390

## **PARAMETERS**

City Dubai
Type Apartment
Development HARTLAND AFLUX
Living space 113 m²
Completion date IV quarter, 2019





#### PROPERTY FEATURES

#### **LOCATION**

Close to shopping malls
 Close to schools
 Prestigious dis

Prestigious district • Near the golf course

Great location
 City view
 Park/garden view
 Beautiful view

## **FEATURES**

Panoramic windows
 Panoramic glazing
 Several bathrooms
 Balcony

Finished
 Good quality
 Premium class
 New development project

Completed project
 Tap water
 Electricity
 Driveway to the land plot

#### **INDOOR FACILITIES**

Child-friendly
 Recreation area
 Fitness room
 Elevator

### **OUTDOOR FEATURES**

Children's playground
 Car park
 Common area with pool
 Running track

ShopSupermarket



## PHOTO GALLERY