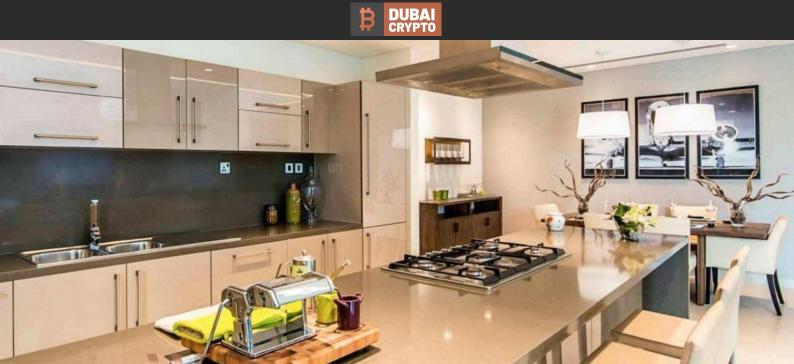

# APARTMENT 2 BEDROOMS IN HARTLAND AFLUX, SOBHA HARTLAND (2024)

BTC 7.390

## **PARAMETERS**

City Dubai
Type Apartment
Development HARTLAND AFLUX
Living space 113 m²
Completion date IV quarter, 2019





#### PROPERTY FEATURES

#### **LOCATION**

Close to shopping malls
 Close to schools
 Prestigious dis

Prestigious district • Near the golf course

Great location
 City view
 Park/garden view
 Beautiful view

## **FEATURES**

Panoramic windows
 Panoramic glazing
 Several bathrooms
 Balcony

Finished
 Good quality
 Premium class
 New development project

Completed project
 Tap water
 Electricity
 Driveway to the land plot

#### **INDOOR FACILITIES**

Child-friendly
 Recreation area
 Fitness room
 Elevator

### **OUTDOOR FEATURES**

Children's playground
 Car park
 Common area with pool