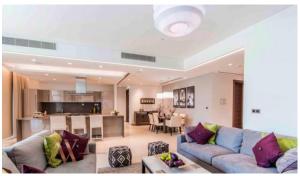

(2024)

BTC 7.390

## **PARAMETERS**

City Dubai
Type Apartment
Development HARTLAND AFLUX
Living space 113 m²
Completion date IV quarter, 2019





#### PROPERTY FEATURES

#### **LOCATION**

Close to shopping malls
 Close to schools
 Prestigious dis

Prestigious district • Near the golf course

Great location
 City view
 Park/garden view
 Beautiful view

## **FEATURES**

Panoramic windows
 Panoramic glazing
 Several bathrooms
 Balcony

Finished
 Good quality
 Premium class
 New development project

Completed project
 Tap water
 Electricity
 Driveway to the land plot

#### **INDOOR FACILITIES**

Child-friendly
 Recreation area
 Fitness room
 Elevator

### **OUTDOOR FEATURES**

Children's playground
 Car park
 Common area with pool
 Running track

ShopSupermarket



## PHOTO GALLERY