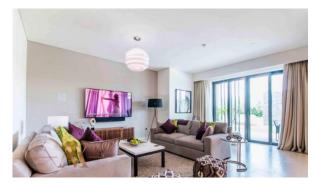

D (2024)

BTC 7.390

## **PARAMETERS**

City Dubai
Type Apartment
Development HARTLAND AFLUX
Living space 113 m²
Completion date IV quarter, 2019





#### PROPERTY FEATURES

#### **LOCATION**

Close to shopping malls
 Close to schools
 Prestigious dis

Prestigious district • Near the golf course

Great location
 City view
 Park/garden view
 Beautiful view

## **FEATURES**

Panoramic windows
 Panoramic glazing
 Several bathrooms
 Balcony

Finished
 Good quality
 Premium class
 New development project

Completed project
 Tap water
 Electricity
 Driveway to the land plot

#### **INDOOR FACILITIES**

Child-friendly
 Recreation area
 Fitness room
 Elevator

### **OUTDOOR FEATURES**

Children's playground
 Car park
 Common area with pool
 Running track

ShopSupermarket



## PHOTO GALLERY