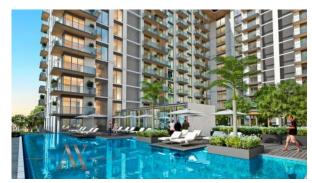

TLAND (2024)

BTC 7.390

## **PARAMETERS**

City Dubai
Type Apartment
Development HARTLAND AFLUX
Living space 113 m²
Completion date IV quarter, 2019





#### PROPERTY FEATURES

#### **LOCATION**

Close to shopping malls
 Close to schools
 Prestigious dis

Prestigious district • Near the golf course

Great location
 City view
 Park/garden view
 Beautiful view

## **FEATURES**

Panoramic windows
 Panoramic glazing
 Several bathrooms
 Balcony

Finished
 Good quality
 Premium class
 New development project

Completed project
 Tap water
 Electricity
 Driveway to the land plot

#### **INDOOR FACILITIES**

Child-friendly
 Recreation area
 Fitness room
 Elevator

### **OUTDOOR FEATURES**

Children's playground
 Car park
 Common area with pool
 Running track

ShopSupermarket



## PHOTO GALLERY