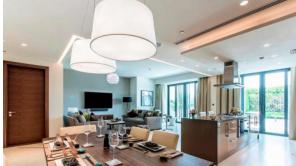

AND (2024)

BTC 7.706

## **PARAMETERS**

City Dubai
Type Apartment
Development HARTLAND AFLUX
Living space 113 m²
Completion date IV quarter, 2019





#### PROPERTY FEATURES

#### **LOCATION**

Close to shopping malls
 Close to schools
 Prestigious dis

Prestigious district • Near the golf course

Great location
 City view
 Park/garden view
 Beautiful view

## **FEATURES**

Panoramic windows
 Panoramic glazing
 Several bathrooms
 Balcony

Finished
 Good quality
 Premium class
 New development project

Completed project
 Tap water
 Electricity
 Driveway to the land plot

#### **INDOOR FACILITIES**

Child-friendly
 Recreation area
 Fitness room
 Elevator

### **OUTDOOR FEATURES**

Children's playground
 Car park
 Common area with pool
 Running track

ShopSupermarket



## PHOTO GALLERY