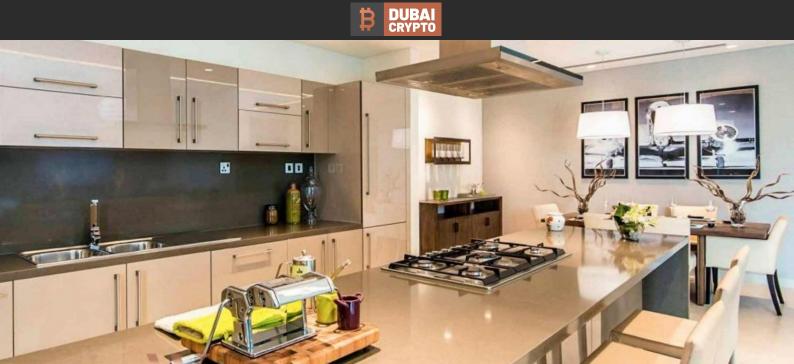

# APARTMENT 2 BEDROOMS IN HARTLAND AFLUX, SOBHA HARTLAND (2024)

BTC 7.706

## **PARAMETERS**

City Dubai
Type Apartment
Development HARTLAND AFLUX
Living space 113 m²
Completion date IV quarter, 2019





#### PROPERTY FEATURES

#### **LOCATION**

Close to shopping malls
 Close to schools
 Prestigious dis

Prestigious district • Near the golf course

Great location
 City view
 Park/garden view
 Beautiful view

## **FEATURES**

Panoramic windows
 Panoramic glazing
 Several bathrooms
 Balcony

Finished
 Good quality
 Premium class
 New development project

Completed project
 Tap water
 Electricity
 Driveway to the land plot

#### **INDOOR FACILITIES**

Child-friendly
 Recreation area
 Fitness room
 Elevator

### **OUTDOOR FEATURES**

Children's playground
 Car park
 Common area with pool