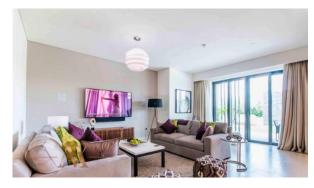

D (2024)

BTC 7.706

## **PARAMETERS**

City Dubai
Type Apartment
Development HARTLAND AFLUX
Living space 113 m²
Completion date IV quarter, 2019





#### PROPERTY FEATURES

#### **LOCATION**

Close to shopping malls
 Close to schools
 Prestigious dis

Prestigious district • Near the golf course

Great location
 City view
 Park/garden view
 Beautiful view

## **FEATURES**

Panoramic windows
 Panoramic glazing
 Several bathrooms
 Balcony

Finished
 Good quality
 Premium class
 New development project

Completed project
 Tap water
 Electricity
 Driveway to the land plot

#### **INDOOR FACILITIES**

Child-friendly
 Recreation area
 Fitness room
 Elevator

### **OUTDOOR FEATURES**

Children's playground
 Car park
 Common area with pool
 Running track

ShopSupermarket



## PHOTO GALLERY