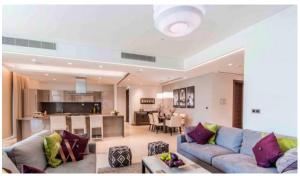

(2024)

BTC 7.706

## **PARAMETERS**

City Dubai
Type Apartment
Development HARTLAND AFLUX
Living space 113 m²
Completion date IV quarter, 2019





#### PROPERTY FEATURES

#### **LOCATION**

Close to shopping malls
 Close to schools
 Prestigious dis

Prestigious district • Near the golf course

Great location
 City view
 Park/garden view
 Beautiful view

## **FEATURES**

Panoramic windows
 Panoramic glazing
 Several bathrooms
 Balcony

Finished
 Good quality
 Premium class
 New development project

Completed project
 Tap water
 Electricity
 Driveway to the land plot

#### **INDOOR FACILITIES**

Child-friendly
 Recreation area
 Fitness room
 Elevator

### **OUTDOOR FEATURES**

Children's playground
 Car park
 Common area with pool
 Running track

ShopSupermarket



## PHOTO GALLERY