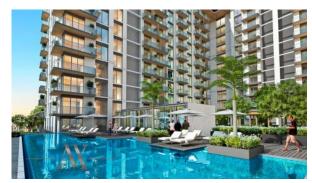

TLAND (2024)

BTC 7.706

## **PARAMETERS**

City Dubai
Type Apartment
Development HARTLAND AFLUX
Living space 113 m²
Completion date IV quarter, 2019





#### PROPERTY FEATURES

#### **LOCATION**

Close to shopping malls
 Close to schools
 Prestigious dis

Prestigious district • Near the golf course

Great location
 City view
 Park/garden view
 Beautiful view

## **FEATURES**

Panoramic windows
 Panoramic glazing
 Several bathrooms
 Balcony

Finished
 Good quality
 Premium class
 New development project

Completed project
 Tap water
 Electricity
 Driveway to the land plot

#### **INDOOR FACILITIES**

Child-friendly
 Recreation area
 Fitness room
 Elevator

### **OUTDOOR FEATURES**

Children's playground
 Car park
 Common area with pool
 Running track

ShopSupermarket



## PHOTO GALLERY