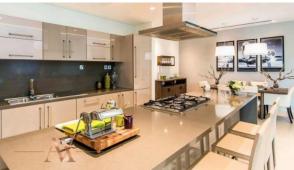

OOM IN HARTLAND AFLUX, SOBHA HARTLAND (2025)

BTC 6.049

## **PARAMETERS**

City
Type
Development
Living space
Completion date

Dubai Apartment HARTLAND AFLUX 88 m² IV quarter, 2019





#### PROPERTY FEATURES

#### **LOCATION**

Close to shopping malls
 Close to schools
 Prestigious district
 Near the golf course

Great location
 City view
 Park/garden view
 Beautiful view

#### **FEATURES**

Panoramic windows
 Panoramic glazing
 Balcony
 Finished

Good quality
 Premium class
 New development project
 Completed project

Tap water • Electricity • Driveway to the land plot

#### **INDOOR FACILITIES**

Child-friendly
 Recreation area
 Fitness room
 Elevator

### **OUTDOOR FEATURES**

Children's playground
 Car park
 Common area with pool
 Running track

ShopSupermarket



# PHOTO GALLERY