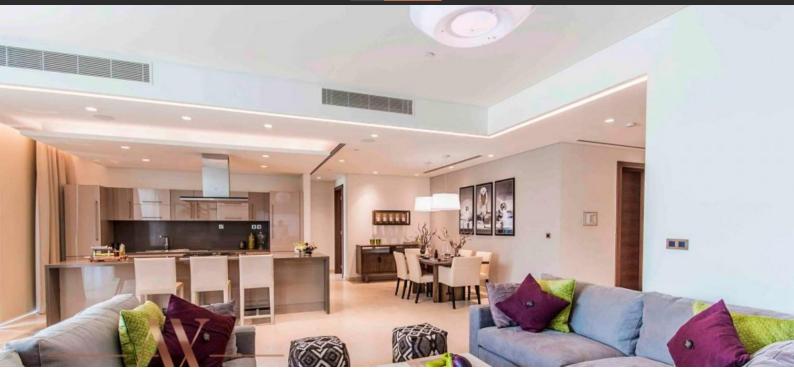

# APARTMENT 1 BEDROOM IN HARTLAND AFLUX, SOBHA HARTLAND (2025)

BTC 6.049

## **PARAMETERS**

City
Type
Development
Living space
Completion date

Dubai Apartment HARTLAND AFLUX 88 m² IV quarter, 2019





#### PROPERTY FEATURES

#### **LOCATION**

Close to shopping malls
 Close to schools
 Prestigious district
 Near the golf course

Great location
 City view
 Park/garden view
 Beautiful view

#### **FEATURES**

Panoramic windows
 Panoramic glazing
 Balcony
 Finished

Good quality
 Premium class
 New development project
 Completed project

Tap water • Electricity • Driveway to the land plot

#### **INDOOR FACILITIES**

Child-friendly
 Recreation area
 Fitness room
 Elevator

### **OUTDOOR FEATURES**

Children's playground
 Car park
 Common area with pool
 Running track

ShopSupermarket