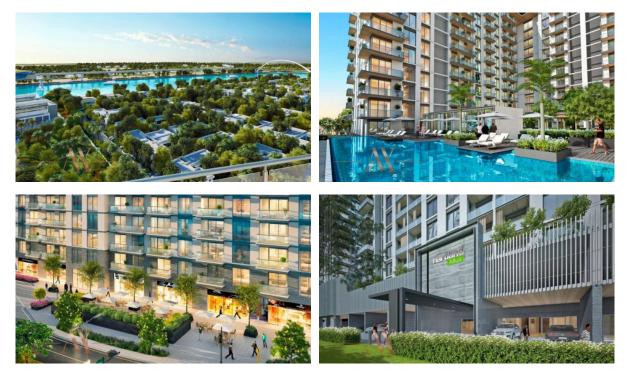

|   |                       |   |                      |
| IN | DOOR FACILITIES         |   |                           |   |                       |   |                      |
| •  | Child-friendly          | • | Recreation area           | ٠ | Fitness room          | • | Elevator             |
|    |                         |   |                           |   |                       |   |                      |
| Ol | JTDOOR FEATURES         |   |                           |   |                       |   |                      |
| •  | Children's playground   | • | Car park                  | • | Common area with pool | • | Running track        |
| •  | Shop                    | ۰ | Supermarket               |   |                       |   |                      |



#### PHOTO GALLERY