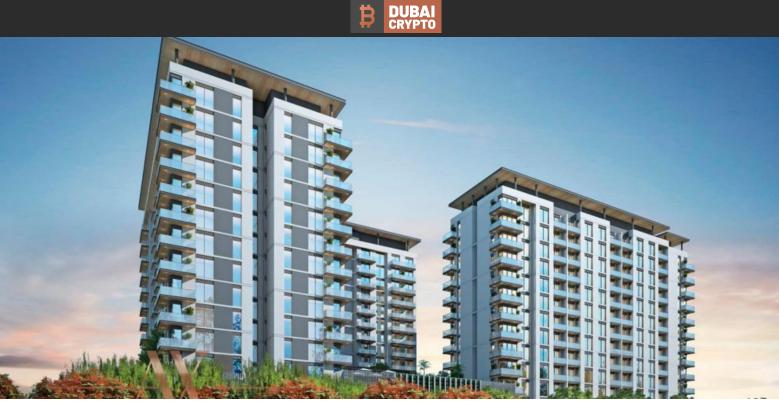

# HARTLAND AFLUX PROPERTY FOR SALE WITH BITCOIN & CRYPTOCURRENCY BTC 3.572 - 9.648

## PROPERTY FEATURES

## LOCATION

| ٠  | Close to shopping malls | • | Close to schools          | ٠ | Prestigious district  | • | Near the golf course |
|----|-------------------------|---|---------------------------|---|-----------------------|---|----------------------|
| ٠  | Great location          | ٠ | City view                 | ۰ | Park/garden view      | • | Beautiful view       |
| FE | ATURES                  |   |                           |   |                       |   |                      |
| •  | Premium class           | • | New development project   | • | Completed project     | • | Tap water            |
| •  | Electricity             | • | Driveway to the land plot |   |                       |   |                      |
|    |                         |   |                           |   |                       |   |                      |
| IN | DOOR FACILITIES         |   |                           |   |                       |   |                      |
| •  | Child-friendly          | • | Recreation area           | ٠ | Fitness room          | • | Elevator             |
|    |                         |   |                           |   |                       |   |                      |
| Ol | JTDOOR FEATURES         |   |                           |   |                       |   |                      |
| •  | Children's playground   | • | Car park                  | • | Common area with pool | • | Running track        |
| •  | Shop                    | ۰ | Supermarket               |   |                       |   |                      |