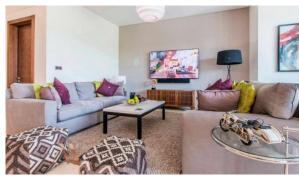

ROOM IN HARTLAND GREENS, SOBHA HARTLAND (2026)

BTC 5.500

# **PARAMETERS**

City Dubai
Type Apartment
Development HARTLAND GREENS
Living space 79 m²
Completion date III quarter, 2018





#### PROPERTY FEATURES

# LOCATION

Close to shopping malls
 Close to the city centre
 Close to schools
 Prestigious district

City view
 Beautiful view

#### **FEATURES**

Panoramic windows
 Panoramic glazing
 Bathroom furniture
 Balcony

Flooring
 Finished
 Good quality
 Premium class

Completed project
 Tap water
 Electricity
 Driveway to the land plot

# **INDOOR FACILITIES**

Child-friendly
 Heating system
 Fitness room
 Elevator

Covered parking

# **OUTDOOR FEATURES**

CCTV
 Security
 Children's playground
 Car park

Garden
 Well-developed facilities
 Common area with pool



# PHOTO GALLERY