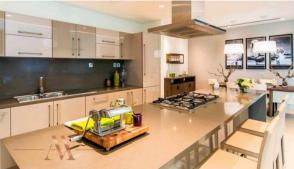

EDROOM IN HARTLAND GREENS, SOBHA HARTLAND (2026)

BTC 5.500

# **PARAMETERS**

City Dubai
Type Apartment
Development HARTLAND GREENS
Living space 79 m²
Completion date III quarter, 2018





#### PROPERTY FEATURES

# LOCATION

Close to shopping malls
 Close to the city centre
 Close to schools
 Prestigious district

City view
 Beautiful view

#### **FEATURES**

Panoramic windows
 Panoramic glazing
 Bathroom furniture
 Balcony

Flooring
 Finished
 Good quality
 Premium class

Completed project
 Tap water
 Electricity
 Driveway to the land plot

# **INDOOR FACILITIES**

Child-friendly
 Heating system
 Fitness room
 Elevator

Covered parking

# **OUTDOOR FEATURES**

CCTV
 Security
 Children's playground
 Car park

Garden
 Well-developed facilities
 Common area with pool



# PHOTO GALLERY