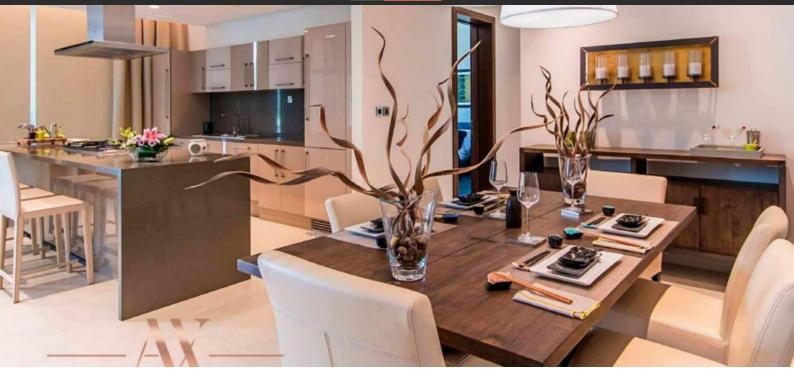

# APARTMENT 1 BEDROOM IN HARTLAND GREENS, SOBHA HARTLAND (2026)

BTC 5.500

# **PARAMETERS**

City Dubai
Type Apartment
Development HARTLAND GREENS
Living space 79 m²
Completion date III quarter, 2018





#### PROPERTY FEATURES

# LOCATION

Close to shopping malls
 Close to the city centre
 Close to schools
 Prestigious district

City view
 Beautiful view

#### **FEATURES**

Panoramic windows
 Panoramic glazing
 Bathroom furniture
 Balcony

Flooring
 Finished
 Good quality
 Premium class

Completed project
 Tap water
 Electricity
 Driveway to the land plot

# **INDOOR FACILITIES**

Child-friendly
 Heating system
 Fitness room
 Elevator

Covered parking

# **OUTDOOR FEATURES**

CCTV
 Security
 Children's playground
 Car park

Garden
 Well-developed facilities
 Common area with pool



#