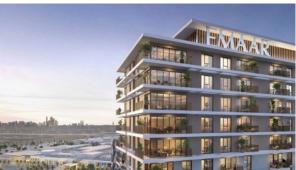

# APARTMENT 2 BEDROOMS IN HILLS PARK, DUBAI HILLS ESTATE (4215)

BTC 7.088

## **PARAMETERS**

City Dubai
Type Apartment
Development HILLS PARK
Floor plan Floor plan «92SQM

11», 2 bedrooms, in HILLS PARK

 $\begin{array}{ccc} \text{Living space} & 92 \text{ m}^2 \\ \text{To sea} & 10800 \text{ m} \\ \text{To city center} & 16100 \text{ m} \\ \text{Completion date} & \text{I quarter, 2026} \end{array}$ 