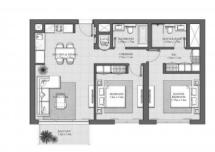

## **PARAMETERS**

City Dubai
Type Apartment
Development HILLS PARK
Floor plan Floor plan «92SQM

11», 2 bedrooms, in HILLS PARK

 $\begin{array}{ccc} \text{Living space} & 92 \text{ m}^2 \\ \text{To sea} & 10800 \text{ m} \\ \text{To city center} & 16100 \text{ m} \\ \text{Completion date} & \text{I quarter, 2026} \end{array}$ 

# PHOTO GALLERY