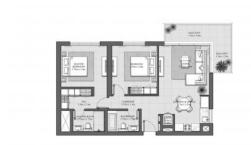

## **PARAMETERS**

City Dubai
Type Apartment
Development HILLS PARK
Floor plan Floor plan «100SQM
1», 2 bedrooms, in

HILLS PARK

Living space 100 m²
To sea 10800 m
To city center 16100 m
Completion date I quarter, 2026