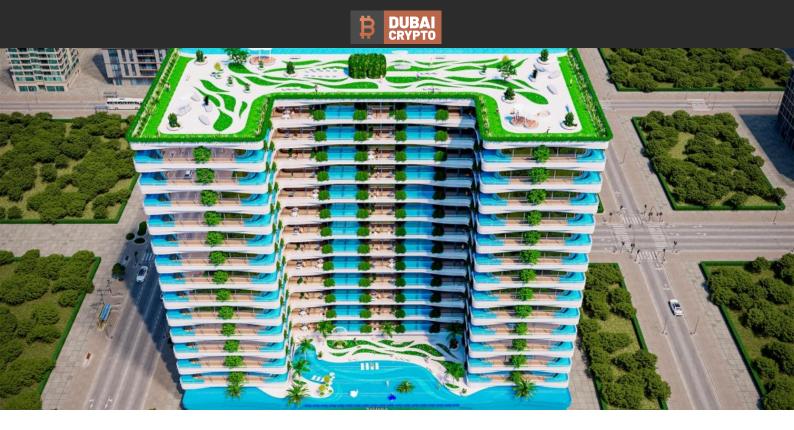

# IVY GARDENS RESIDENCE PROPERTY FOR SALE WITH BITCOIN & CRYPTOCURRENCY BTC 3.994 - 7.050

#### PROPERTY FEATURES

## LOCATION

| •                 | Close to schools  | • | Close to the kindergarten | • | Prestigious district    | ٠ | Great location                   |
|-------------------|-------------------|---|---------------------------|---|-------------------------|---|----------------------------------|
| •                 | Beautiful view    |   |                           |   |                         |   |                                  |
| FEATURES          |                   |   |                           |   |                         |   |                                  |
| •                 | Panoramic windows | • | Panoramic glazing         | • | Terrace                 | • | Private pool                     |
| ۰                 | Sauna             | • | Finished                  | ٠ | New project             | ٠ | Tap water                        |
| •                 | Electricity       | • | Driveway to the land plot |   |                         |   |                                  |
| INDOOR FACILITIES |                   |   |                           |   |                         |   |                                  |
| •                 | Child-friendly    | • | Cafe                      | • | Cinema                  | ٠ | Recreation area                  |
| •                 | SPA centre        | • | Fitness room              |   |                         |   |                                  |
| Ol                | JTDOOR FEATURES   |   |                           |   |                         |   |                                  |
| •                 | Barbecue area     | • | CCTV                      | • | Children's playground   | • | Children's pool                  |
| •                 | Landscaped garden | • | Landscaped green area     | • | Transport accessibility | • | Social and commercial facilities |
| ٠                 | Car park          | • | Footpaths                 | • | Benches                 | ۰ | Well-developed facilities        |
| ۰                 | Swimming pool     | • | Common area with pool     | ٠ | Running track           | ۰ | Sports ground                    |