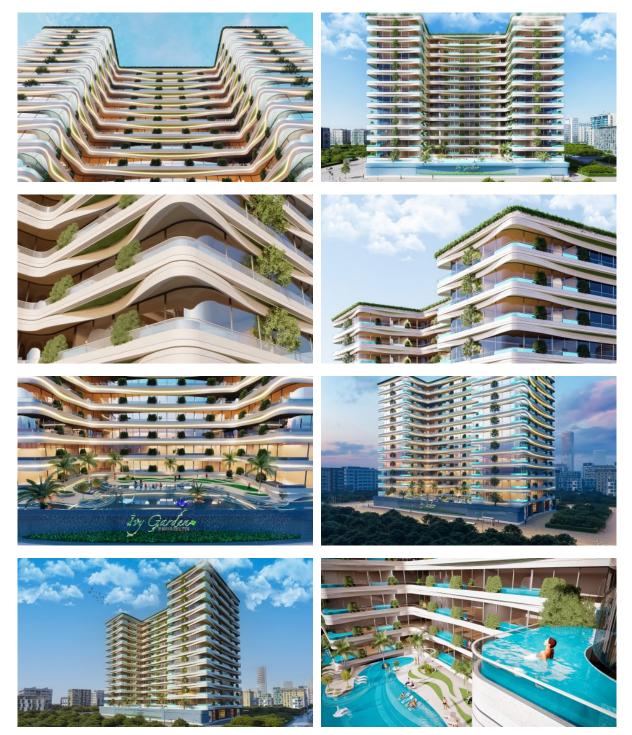

|   |                                  |
| Ol                | JTDOOR FEATURES   |   |                           |   |                         |   |                                  |
| •                 | Barbecue area     | • | CCTV                      | • | Children's playground   | • | Children's pool                  |
| •                 | Landscaped garden | • | Landscaped green area     | • | Transport accessibility | • | Social and commercial facilities |
| ٠                 | Car park          | • | Footpaths                 | • | Benches                 | ۰ | Well-developed facilities        |
| ۰                 | Swimming pool     | • | Common area with pool     | ٠ | Running track           | ۰ | Sports ground                    |



### PHOTO GALLERY