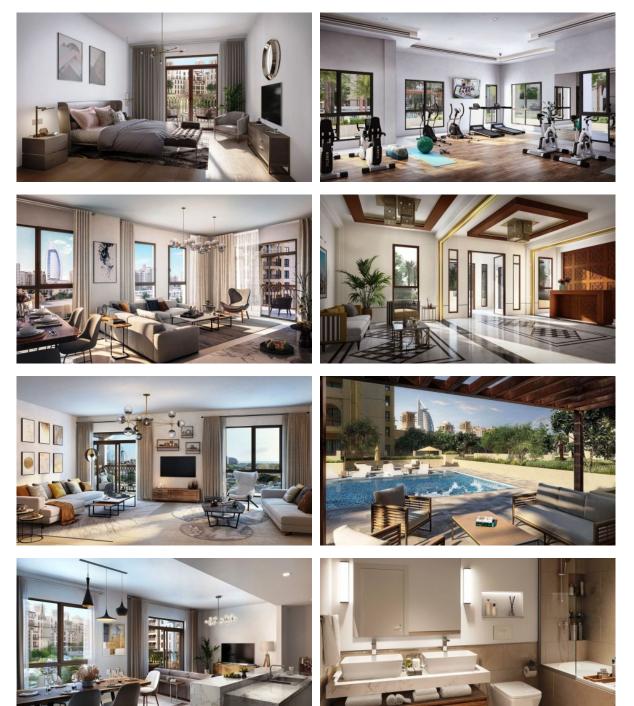

|   |                  |  |
| • (      | Child-friendly            | • | Recreation area       | • | Fitness room                   | • | Elevator         |  |
| • (      | Covered parking           |   |                       |   |                                |   |                  |  |
|          |                           |   |                       |   |                                |   |                  |  |

## OUTDOOR FEATURES

| ٠ | Barbecue area         | ٠ | CCTV                    | • | Security | • | Children's playground |
|---|-----------------------|---|-------------------------|---|----------|---|-----------------------|
| • | Landscaped green area | • | Transport accessibility | • | Park     | • | Swimming pool         |

Running track



#### PHOTO GALLERY