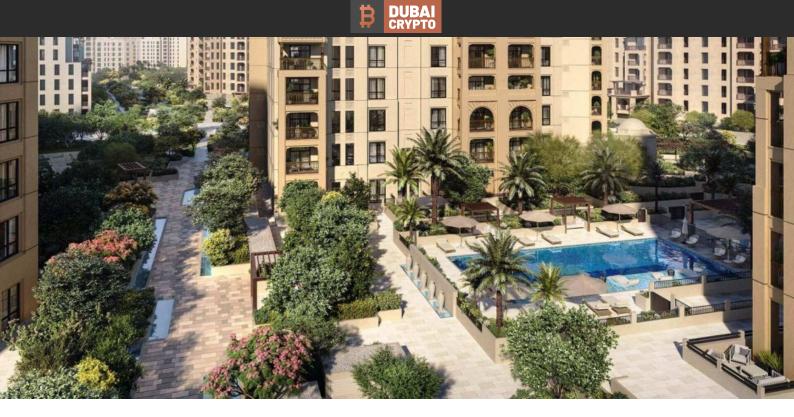

## OUTDOOR FEATURES

| ٠ | Barbecue area         | ٠ | CCTV                    | • | Security | • | Children's playground |
|---|-----------------------|---|-------------------------|---|----------|---|-----------------------|
| • | Landscaped green area | • | Transport accessibility | • | Park     | • | Swimming pool         |

Running track