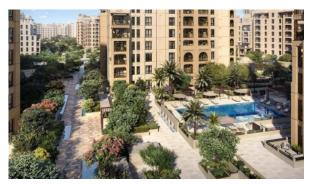

|   |                  |
| • (      | Child-friendly            | • | Recreation area       | • | Fitness room                   | • | Elevator         |
| • (      | Covered parking           |   |                       |   |                                |   |                  |
|          |                           |   |                       |   |                                |   |                  |

## OUTDOOR FEATURES

| ٠ | Barbecue area         | ٠ | CCTV                    | • | Security | • | Children's playground |
|---|-----------------------|---|-------------------------|---|----------|---|-----------------------|
| • | Landscaped green area | • | Transport accessibility | • | Park     | • | Swimming pool         |

Running track



#### PHOTO GALLERY