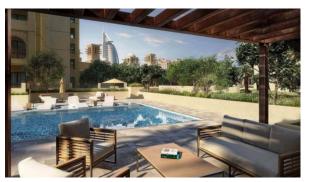

## OUTDOOR FEATURES

| ٠ | Barbecue area         | ٠ | CCTV                    | • | Security | • | Children's playground |
|---|-----------------------|---|-------------------------|---|----------|---|-----------------------|
| • | Landscaped green area | • | Transport accessibility | • | Park     | • | Swimming pool         |

#### PHOTO GALLERY