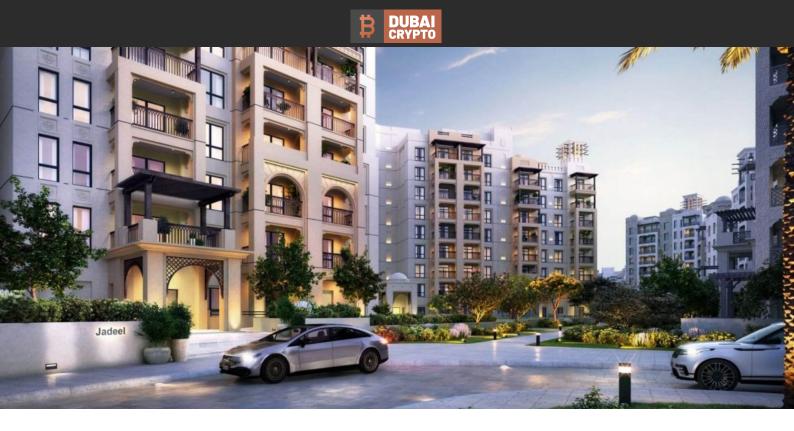

# JADEEL PROPERTY FOR SALE WITH BITCOIN & CRYPTOCURRENCY BTC 7.671 - 11.692

#### PARAMETERS

| City            |  |
|-----------------|--|
| Туре            |  |
| Bedrooms        |  |
| To sea          |  |
| Completion date |  |

Dubai Development 1, 2 700 m II quarter, 2025





### PROPERTY FEATURES

## LOCATION

| • (      | Close to the beach        | • | Close to the bus stop | • | Close to shopping malls        | • | Close to schools |
|----------|---------------------------|---|-----------------------|---|--------------------------------|---|------------------|
| • (      | Close to the kindergarten | • | Prestigious district  | • | Close to international schools | • | Second sea line  |
| • F      | Pool view                 | • | City view             | • | Park/garden view