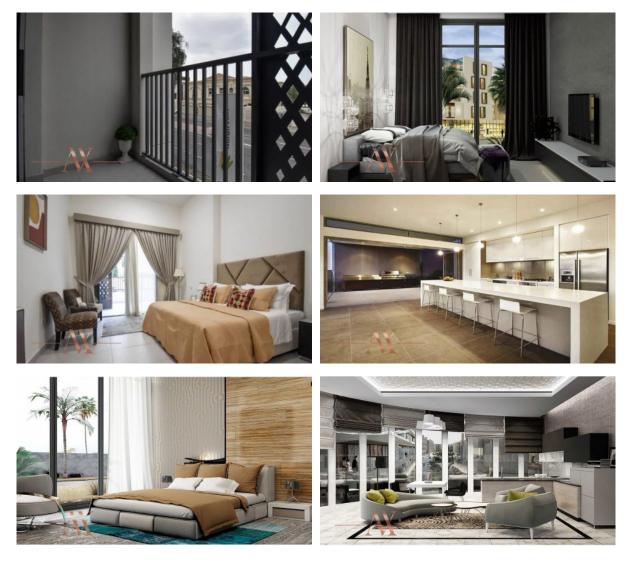

|  |
|                   |                       |   |                          |   |                                  |   |                           |  |
| Ol                | JTDOOR FEATURES       |   |                          |   |                                  |   |                           |  |
| •                 | CCTV                  | • | Security                 | • | Children's playground            | • | Landscaped garden         |  |
| •                 | Landscaped green area | • | Transport accessibility  | • | Social and commercial facilities | • | Footpaths                 |  |
| •                 | Benches               | • | Swimming pool            | • | Common area with pool            | • | Running track             |  |



#### PHOTO GALLERY