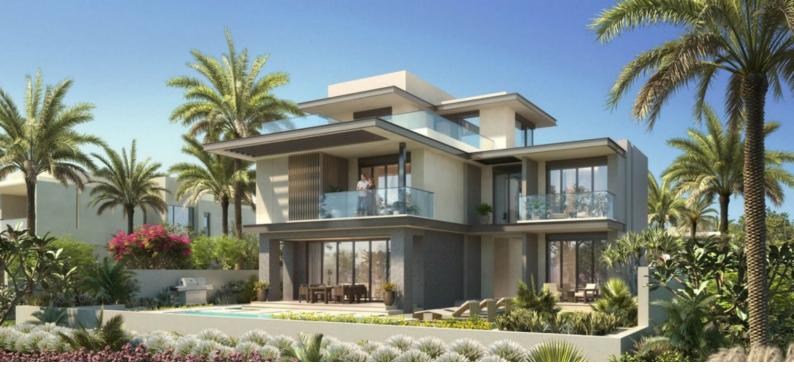

# JEBEL ALI VILLAGE PROPERTY FOR SALE WITH BITCOIN & CRYPTOCURRENCY BTC 11.649 - 12.065

#### **PROPERTY FEATURES**

## LOCATION

| Close to shopping malls       | Countryside             | Close to schools        | Prestigious district             |
|-------------------------------|-------------------------|-------------------------|----------------------------------|
| Environmentally pristine area | • In a rural area       | Pond nearby             | Pool view                        |
| Park/garden view              |                         |                         |                                  |
| FEATURES                      |                         |                         |                                  |
| Panoramic glazing             | Bathroom furniture      | Balcony                 | Terrace                          |
| Dressing room                 | Private pool            | • Finished              | Open-plan property               |
| Luxury real estate            | New development project |                         |                                  |
| INDOOR FACILITIES             |                         |                         |                                  |
| Kindergarten                  | Laundry                 | Staff room              | Recreation area                  |
| Garage with automatic gates   |                         |                         |                                  |
| OUTDOOR FEATURES              |                         |                         |                                  |
| Barbecue area                 | • CCTV                  | Children's playground   | School                           |
| Landscaped garden             | Landscaped green area   | Transport accessibility | Social and commercial facilities |
| Backyard                      | Community garden        | Pets allowed            | • Housemaid                      |