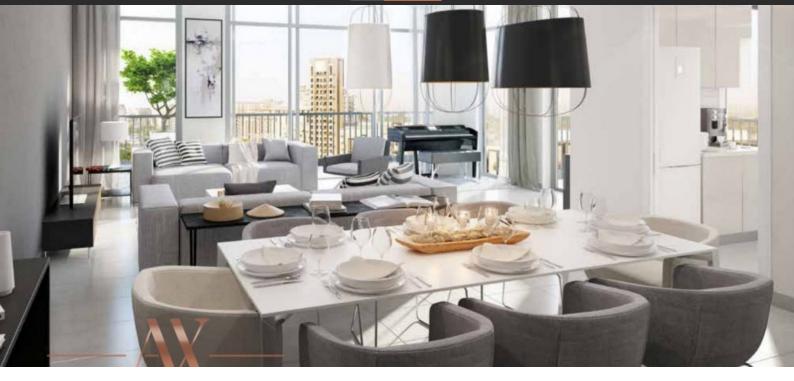

# APARTMENT 2 BEDROOMS IN JENNA APARTMENTS, TOWN SQUARE (1612)

BTC 4.068

# **PARAMETERS**

City Dubai
Type Apartment
Development JENNA APARTMENTS
Living space 170 m²
Completion date III quarter, 2019





### PROPERTY FEATURES

#### **LOCATION**

- Close to shopping malls
   Prestigious district
   Great location
   Park/garden view
- Street view
   Courtyard view
   Beautiful view

#### **FEATURES**

- Intercom
   Alarm system
   Interior doors
   Panoramic windows
- Spotlights
   Separate rooms
   Shower cabin in bathrooms
   Bathroom furniture
- Fitted sanitary ware
   Full bathroom
   Several bathrooms
   Balcony
- Air Conditioners
   Built-in closet
   Ceramic flooring
   Finished
- Good quality
   Completed project
   Tap water
   Electricity

#### **INDOOR FACILITIES**

Kinderga