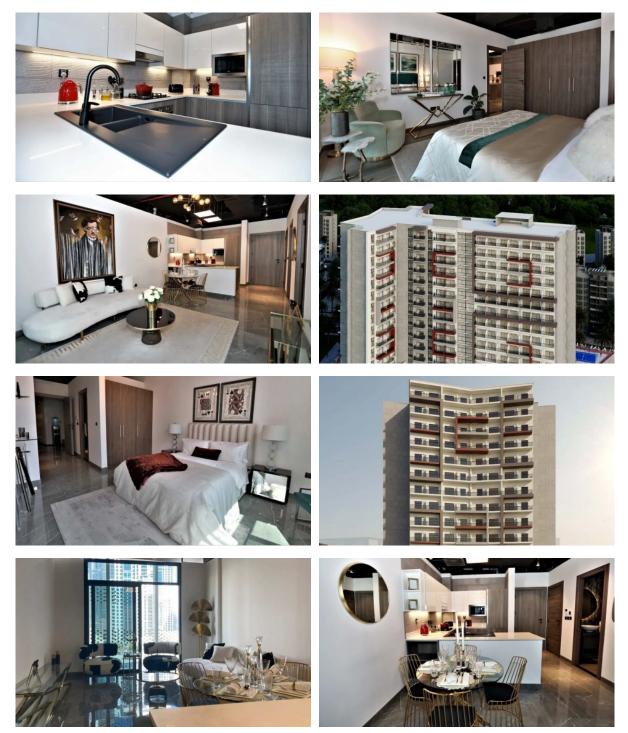

Recreation area         | • | SPA centre                | • | Fitness room                     |
|    |                           |   |                         |   |                           |   |                                  |
| οι | JTDOOR FEATURES           |   |                         |   |                           |   |                                  |
| ۰  | Barbecue area             | • | CCTV                    | • | Children's playground     | • | Landscaped garden                |
| ۰  | Landscaped green area     | • | Transport accessibility | • | No industry facilities    | • | Social and commercial facilities |
| ۰  | Car park                  | • | Footpaths               | • | Well-developed facilities | • | Swimming pool                    |



#### PHOTO GALLERY