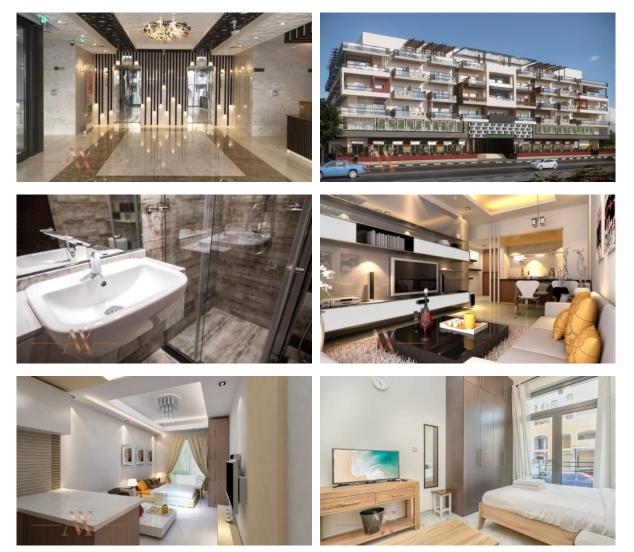

| • | Fitness room      | • | Elevator                  |  |
| ٠                 | Covered parking       |   |                         |   |                   |   |                           |  |
| OUTDOOR FEATURES  |                       |   |                         |   |                   |   |                           |  |

| ٠ | Barbecue area   | • | CCTV                  | ٠ | Security                | ٠ | Children's playground |
|---|-----------------|---|-----------------------|---|-------------------------|---|-----------------------|
| • | Children's pool | • | Landscaped green area | • | Transport accessibility | • | Concierge             |
| ٠ | Garden          | • | Swimming pool         | ٠ | Sports ground           |   |                       |



### PHOTO GALLERY