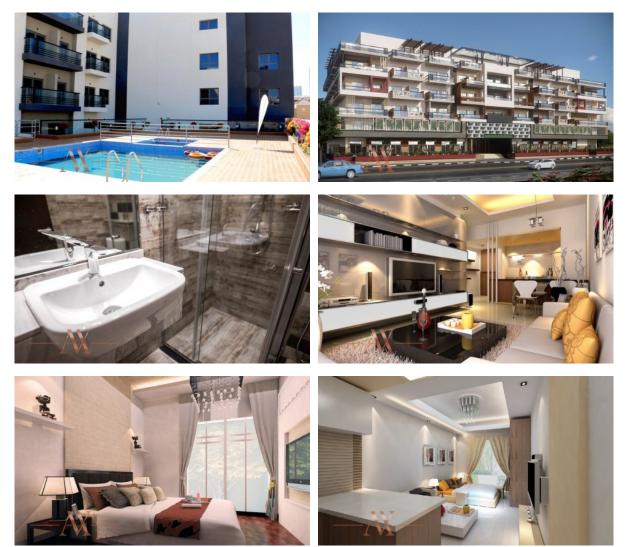

| • | Fitness room      | • | Elevator                  |  |
| ٠                 | Covered parking       |   |                         |   |                   |   |                           |  |
| OUTDOOR FEATURES  |                       |   |                         |   |                   |   |                           |  |

| ٠ | Barbecue area   | • | CCTV                  | ٠ | Security                | ٠ | Children's playground |
|---|-----------------|---|-----------------------|---|-------------------------|---|-----------------------|
| • | Children's pool | • | Landscaped green area | • | Transport accessibility | • | Concierge             |
| ٠ | Garden          | • | Swimming pool         | ٠ | Sports ground           |   |                       |



#### PHOTO GALLERY