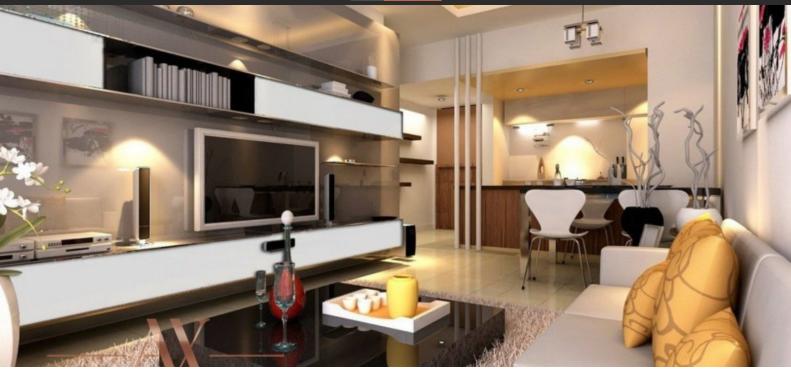

# APARTMENT 2 BEDROOMS IN JOYA VERDE RESIDENCES, JUMEIRAH VILLAGE CIRCLE (1838)

BTC 5.789

## **PARAMETERS**

City Dubai
Type Apartment
Development JOYA VERDE
RESIDENCES

Living space 215 m²
To sea 7000 m
Completion date I quarter, 2019





### PROPERTY FEATURES

### **LOCATION**

Close to the bus stop

Close to shopping malls

Close to schools

Close to the kindergarten

Prestigious district

Pool view

City view

Park/garden view

Street view

Beautiful view

## **FEATURES**

Bathroom furniture

Balcony

Terrace

Wi-Fi

Internet

Air Conditioners

Built-in closet

Finished

Premium class

New development project

Completed project

## **INDOOR FACILITIES**

Child-friendly

Recreation area

Fitness room

Elevator

Covered parking

### **OUTDOOR FEATURES**

Barbecue area

CCTV

Securit