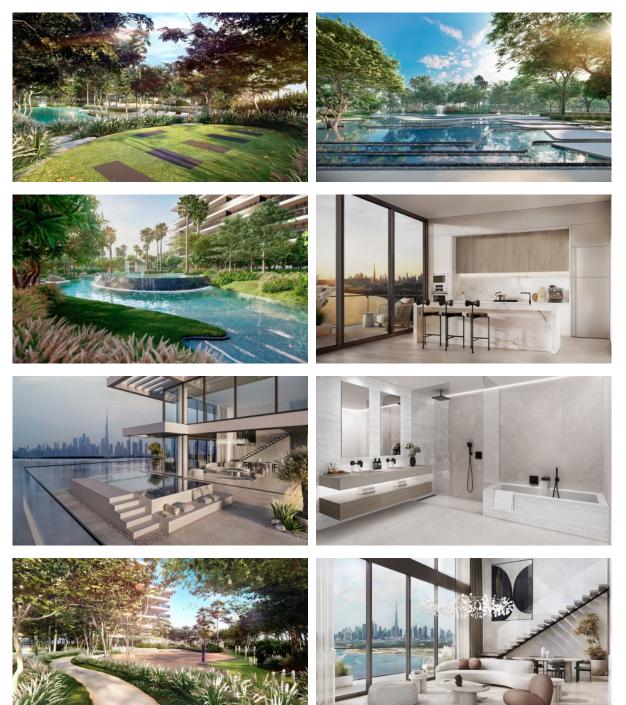

#### PHOTO GALLERY

## LOCATION

| •                 | Close to the bus stop         | • | Close to schools                 | • | Close to the kindergarten | • | Great location    |  |
|-------------------|-------------------------------|---|----------------------------------|---|---------------------------|---|-------------------|--|
| •                 | Close to a river or promenade | • | City view                        | • | Beautiful view            |   |                   |  |
| FE                | ATURES                        |   |                                  |   |                           |   |                   |  |
| •                 | Panoramic windows             | • | Panoramic glazing                | • | Terrace                   | • | Dressing room     |  |
| •                 | Finished                      | • | Good quality                     | • | New project               | • | Tap water         |  |
| •                 | Electricity                   | • | Driveway to the land plot        |   |                           |   |                   |  |
| INDOOR FACILITIES |                               |   |                                  |   |                           |   |                   |  |
| •                 | Children's playroom           | • | Child-friendly                   | • | Conference hall           | • | Cinema            |  |
| •                 | Recreation area               | • | Sauna                            | • | SPA centre                | • | Fitness room      |  |
| •                 | Pilates and yoga room         | • | Squash                           | • | Elevator                  |   |                   |  |
| οι                | JTDOOR FEATURES               |   |                                  |   |                           |   |                   |  |
| •                 | Security                      | • | Children's playground            | • | Children's pool           | • | Landscaped garden |  |
| •                 | Landscaped green area         | • | Social and commercial facilities | • | Car park                  | • | Concierge         |  |
| •                 | Garden                        | • | Footpaths                        | • | Well-developed facilities | • | Swimming pool     |  |
| •                 | Common area with pool         | • | Running track                    | • | Sports ground             | • | Shop              |  |